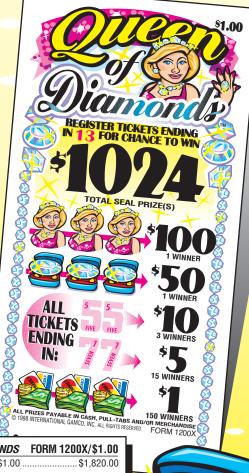

Gerenal Story

| _ | _          | - X                  | <u> </u> | <u> </u> |      |         |          |
|---|------------|----------------------|----------|----------|------|---------|----------|
|   | <b>Q</b> u | IEEN OF <b>D</b> IAI | иоі      | VDS      | F0   | RM 1200 | X/\$1.00 |
|   |            | ES IN: 1,820 @       | 9 \$     | 1.00     |      | \$      | 1,820.00 |
|   | PAY        | S OUT:               |          |          |      |         |          |
|   | 1          | Seal Winner          | @        | \$599    | 9.00 |         | \$599.00 |
| ١ | 1          | Seal Winner          | @        | \$200    | 0.00 |         | 200.00   |
| ١ | 1          | Seal Winner          | @        | \$100    | 0.00 |         | 100.00   |
| J | 1          | Seal Winner          | @        | \$75     | 5.00 |         | 75.00    |
| / | 1          | Seal Winner          | @        | \$50     | 0.00 |         | 50.00    |
|   |            | Total Se             | al P     | rizes    |      | \$      | 1.024.00 |
| l | 1          | Instant Winner       |          | @        |      | 0.00    |          |
| á |            | Instant Winner       |          |          |      | 50.00   |          |
| / |            | Winners Ending       |          |          |      | 10.00   |          |
| , |            | Winners Ending       |          | 77" @    |      | 5.00    | 75.00    |
|   | 150        | Instant Winner       | S        | @        |      | 1.00    | 150.00   |
|   | DEF        | INITE PAYOUT         |          |          |      | \$      | 1,429.00 |
|   | GRO        | OSS PROFIT           |          |          |      |         | \$391.00 |
|   |            | ALC DED CACE         |          |          |      |         |          |