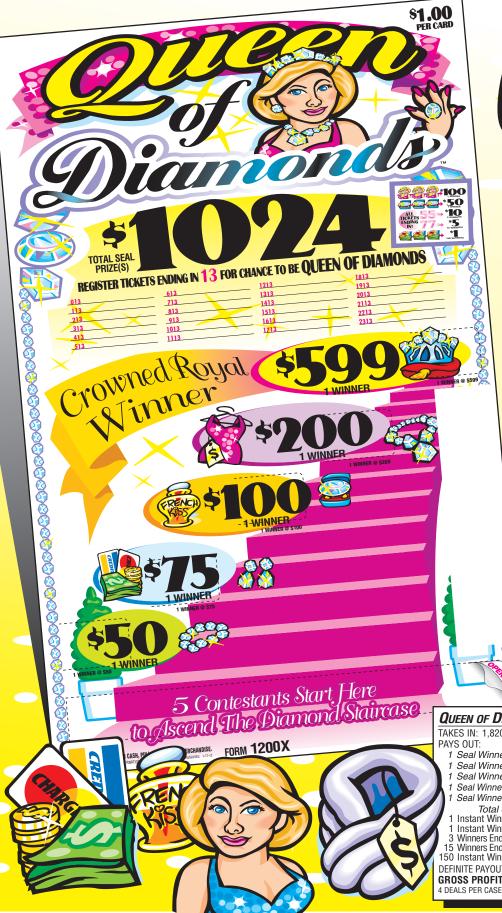

Gerenal Story

| _ | _          | - X                  | <u> </u> | <u> </u> |      |         |          |
|---|------------|----------------------|----------|----------|------|---------|----------|
|   | <b>Q</b> u | IEEN OF <b>D</b> IAI | иоі      | VDS      | F0   | RM 1200 | X/\$1.00 |
|   |            | ES IN: 1,820 @       | 9 \$     | 1.00     |      | \$      | 1,820.00 |
|   | PAY        | S OUT:               |          |          |      |         |          |
|   | 1          | Seal Winner          | @        | \$599    | 9.00 |         | \$599.00 |
| ١ | 1          | Seal Winner          | @        | \$200    | 0.00 |         | 200.00   |
| ١ | 1          | Seal Winner          | @        | \$100    | 0.00 |         | 100.00   |
| J | 1          | Seal Winner          | @        | \$75     | 5.00 |         | 75.00    |
| / | 1          | Seal Winner          | @        | \$50     | 0.00 |         | 50.00    |
|   |            | Total Se             | al P     | rizes    |      | \$      | 1.024.00 |
| l | 1          | Instant Winner       |          | @        |      | 0.00    |          |
| á |            | Instant Winner       |          |          |      | 50.00   |          |
| / |            | Winners Ending       |          |          |      | 10.00   |          |
| , |            | Winners Ending       |          | 77" @    |      | 5.00    | 75.00    |
|   | 150        | Instant Winner       | S        | @        |      | 1.00    | 150.00   |
|   | DEF        | INITE PAYOUT         |          |          |      | \$      | 1,429.00 |
|   | GRO        | OSS PROFIT           |          |          |      |         | \$391.00 |
|   |            | ALC DED CACE         |          |          |      |         |          |