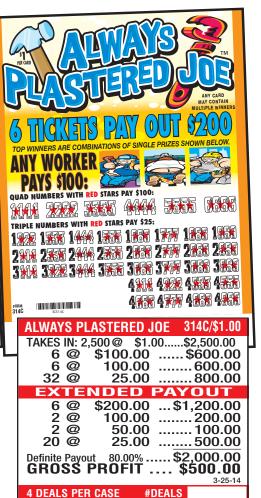

0                                                     | 800.00      |
| EXTENDED PA                                                    | YOUT        |
| 6 @ \$200.00                                                   | \$1,200.00  |
|                                                                | 200.00      |
| 2 @ 50.00                                                      | 100.00      |
| 20 @ 25.00                                                     | 500.00      |
| Definite Payout 80.00%                                         | \$2,000.00  |
| Definite Payout 80.00% \$2,000.00 <b>GROSS PROFIT</b> \$500.00 |             |
|                                                                | 3-25-14     |
| 4 DEALS PER CASE #DEAL                                         | _S          |