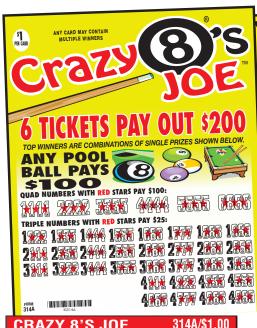

TWO TWO NINE SIX

THREE TWO

TWO TWO ONE

ONE ONE ONE ONE

ONE TWO NINE SIX

TWO FIVE ZERO TWO

| WILD GIRLS FOR JOE                                             | 314B/\$1.00 |
|----------------------------------------------------------------|-------------|
| TAKES IN: 2,500@ \$1.00                                        | \$2,500.00  |
|                                                                | \$600.00    |
| 6 @ 100.00                                                     | 600.00      |
| 32 @ 25.00                                                     | 800.00      |
| EXTENDED PA                                                    | YOUT        |
| 6 @ \$200.00                                                   | \$1,200.00  |
|                                                                | 200.00      |
| 2 @ 50.00                                                      | 100.00      |
| 20 @ 25.00                                                     | 500.00      |
| Definite Payout 80.00%                                         | \$2,000.00  |
| Definite Payout 80.00% \$2,000.00 <b>GROSS PROFIT</b> \$500.00 |             |
|                                                                | 3-25-14     |
| 4 DEALS PER CASE #DEAL                                         | _S          |