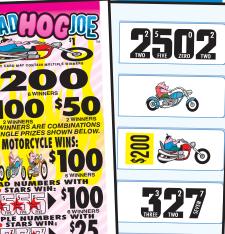

ANY GIRL WINS:

TRIPLE NUMBERS WITH RED STARS WINE STARS WIN

TWO FIVE ZERO TWO

TOP WINNERS ARE COMBINATIONS OF SINGLE PRIZES SHOWN BELOW.

4 4 4 FORM 314F

© 2014 INTERNATIONAL GAMCO, INC. ALL RIGHTS RESERVED 2-23-23

TWO TWO NINE SIX

THREE TWO

TWO TWO ONE

ONE ONE ONE ONE

ONE TWO NINE SIX

TWO FIVE ZERO TWO

| WILD GIRLS FOR JOE                                             | 314B/\$1.00 |
|----------------------------------------------------------------|-------------|
| TAKES IN: 2,500@ \$1.00                                        | \$2,500.00  |
|                                                                | \$600.00    |
| 6 @ 100.00                                                     | 600.00      |
| 32 @ 25.00                                                     | 800.00      |
| EXTENDED PA                                                    | YOUT        |
| 6 @ \$200.00                                                   | \$1,200.00  |
|                                                                | 200.00      |
| 2 @ 50.00                                                      | 100.00      |
| 20 @ 25.00                                                     | 500.00      |
| Definite Payout 80.00%                                         | \$2,000.00  |
| Definite Payout 80.00% \$2,000.00 <b>GROSS PROFIT</b> \$500.00 |             |
|                                                                | 3-25-14     |
| 4 DEALS PER CASE #DEAL                                         | _S          |