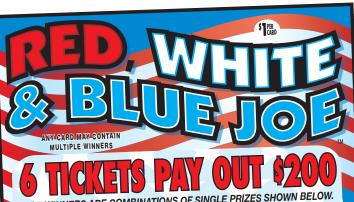

ANY GIRL WINS:

TRIPLE NUMBERS WITH RED STARS WINE STARS WIN

TWO FIVE ZERO TWO

TOP WINNERS ARE COMBINATIONS OF SINGLE PRIZES SHOWN BELOW.

4 4 4 FORM 314F

© 2014 INTERNATIONAL GAMCO, INC. ALL RIGHTS RESERVED 2-23-23