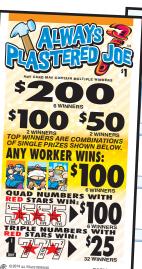

ANY GIRL WINS:

TRIPLE NUMBERS WITH RED STARS WINE STARS WIN

TWO FIVE ZERO TWO

TOP WINNERS ARE COMBINATIONS OF SINGLE PRIZES SHOWN BELOW.

4 4 4 FORM 314F

© 2014 INTERNATIONAL GAMCO, INC. ALL RIGHTS RESERVED 2-23-23

TWO TWO NINE SIX

THREE TWO

TWO TWO ONE

ONE ONE ONE ONE

ONE TWO NINE SIX

TWO FIVE ZERO TWO

| WILD GIRLS FOR JOE                                             | 314B/\$1.00 |
|----------------------------------------------------------------|-------------|
| TAKES IN: 2,500@ \$1.00                                        | \$2,500.00  |
|                                                                | \$600.00    |
| 6 @ 100.00                                                     | 600.00      |
| 32 @ 25.00                                                     | 800.00      |
| EXTENDED PA                                                    | YOUT        |
| 6 @ \$200.00                                                   | \$1,200.00  |
|                                                                | 200.00      |
| 2 @ 50.00                                                      | 100.00      |
| 20 @ 25.00                                                     | 500.00      |
| Definite Payout 80.00%                                         | \$2,000.00  |
| Definite Payout 80.00% \$2,000.00 <b>GROSS PROFIT</b> \$500.00 |             |
|                                                                | 3-25-14     |
| 4 DEALS PER CASE #DEAL                                         | _S          |