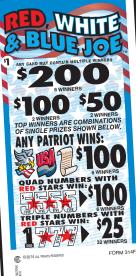

ANY GIRL WINS:

TRIPLE NUMBERS WITH RED STARS WINE STARS WIN

TWO FIVE ZERO TWO

TOP WINNERS ARE COMBINATIONS OF SINGLE PRIZES SHOWN BELOW.

4 4 4 FORM 314F

© 2014 INTERNATIONAL GAMCO, INC. ALL RIGHTS RESERVED 2-23-23