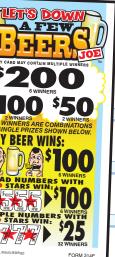

ANY GIRL WINS:

TRIPLE NUMBERS WITH RED STARS WINE STARS WIN

TWO FIVE ZERO TWO

TOP WINNERS ARE COMBINATIONS OF SINGLE PRIZES SHOWN BELOW.

4 4 4 FORM 314F

© 2014 INTERNATIONAL GAMCO, INC. ALL RIGHTS RESERVED 2-23-23