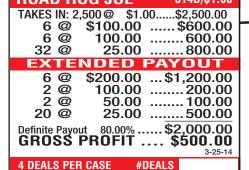

| 800.00      |
| EXTENDED PA                                                    | YOUT        |
| 6 @ \$200.00                                                   | \$1,200.00  |
|                                                                | 200.00      |
| 2 @ 50.00                                                      | 100.00      |
| 20 @ 25.00                                                     | 500.00      |
| Definite Payout 80.00%                                         | \$2,000.00  |
| Definite Payout 80.00% \$2,000.00 <b>GROSS PROFIT</b> \$500.00 |             |
|                                                                | 3-25-14     |
| 4 DEALS PER CASE #DEAL                                         | _S          |