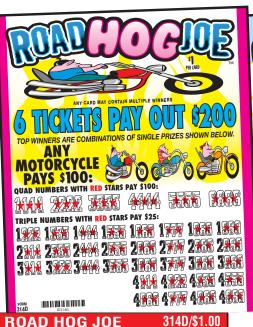

| 800.00      |
| EXTENDED PA                                                    | YOUT        |
| 6 @ \$200.00                                                   | \$1,200.00  |
|                                                                | 200.00      |
| 2 @ 50.00                                                      | 100.00      |
| 20 @ 25.00                                                     | 500.00      |
| Definite Payout 80.00%                                         | \$2,000.00  |
| Definite Payout 80.00% \$2,000.00 <b>GROSS PROFIT</b> \$500.00 |             |
|                                                                | 3-25-14     |
| 4 DEALS PER CASE #DEAL                                         | _S          |