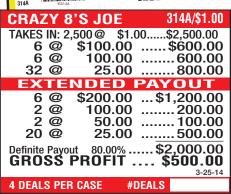

TWO TWO NINE SIX

THREE TWO

TWO TWO ONE

ONE ONE ONE ONE

ONE TWO NINE SIX

TWO FIVE ZERO TWO

| WILD GIRLS FOR JOE                                             | 314B/\$1.00 |
|----------------------------------------------------------------|-------------|
| TAKES IN: 2,500@ \$1.00                                        | \$2,500.00  |
|                                                                | \$600.00    |
| 6 @ 100.00                                                     | 600.00      |
| 32 @ 25.00                                                     | 800.00      |
| EXTENDED PA                                                    | YOUT        |
| 6 @ \$200.00                                                   | \$1,200.00  |
|                                                                | 200.00      |
| 2 @ 50.00                                                      | 100.00      |
| 20 @ 25.00                                                     | 500.00      |
| Definite Payout 80.00%                                         | \$2,000.00  |
| Definite Payout 80.00% \$2,000.00 <b>GROSS PROFIT</b> \$500.00 |             |
|                                                                | 3-25-14     |
| 4 DEALS PER CASE #DEAL                                         | _S          |