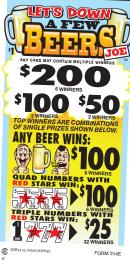

ANY GIRL WINS:

TRIPLE NUMBERS WITH RED STARS WINE STARS WIN

TWO FIVE ZERO TWO

TOP WINNERS ARE COMBINATIONS OF SINGLE PRIZES SHOWN BELOW.

4 4 4 FORM 314F

© 2014 INTERNATIONAL GAMCO, INC. ALL RIGHTS RESERVED 2-23-23