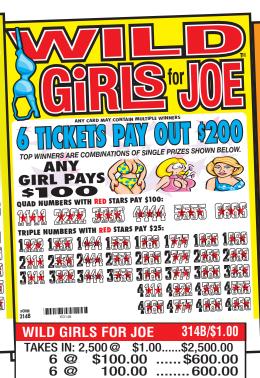

TWO TWO NINE SIX

THREE TWO

TWO TWO ONE

ONE ONE ONE ONE

ONE TWO NINE SIX

TWO FIVE ZERO TWO

| WILD GIRLS FOR JOE                                             | 314B/\$1.00 |
|----------------------------------------------------------------|-------------|
| TAKES IN: 2,500@ \$1.00                                        | \$2,500.00  |
|                                                                | \$600.00    |
| 6 @ 100.00                                                     | 600.00      |
| 32 @ 25.00                                                     | 800.00      |
| EXTENDED PA                                                    | YOUT        |
| 6 @ \$200.00                                                   | \$1,200.00  |
|                                                                | 200.00      |
| 2 @ 50.00                                                      | 100.00      |
| 20 @ 25.00                                                     | 500.00      |
| Definite Payout 80.00%                                         | \$2,000.00  |
| Definite Payout 80.00% \$2,000.00 <b>GROSS PROFIT</b> \$500.00 |             |
|                                                                | 3-25-14     |
| 4 DEALS PER CASE #DEAL                                         | _S          |