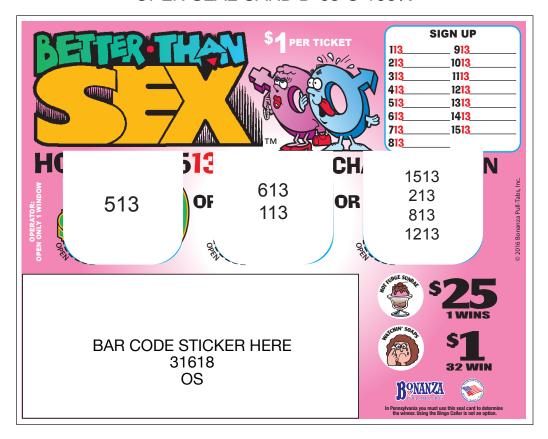

| TAKES IN: | \$ | 240.00 |  |  |
| SEAL WINNERS:    |         |     |           |           |    |        |  |  |
| 1 WINNER         | @<br>OR | \$  | 100.00    |           | \$ | 100.00 |  |  |
| 2 WINNERS        | @<br>OR | \$  | 50.00     |           | \$ | 100.00 |  |  |
| 4 WINNERS        | @       | \$  | 25.00     |           | \$ | 100.00 |  |  |
| INSTANT WINNERS: |         |     |           |           |    |        |  |  |
| 1 WINNER         | @       | \$  | 25.00     |           | \$ | 25.00  |  |  |
| 32 WINNERS       | @       | \$  | 1.00      |           | \$ | 32.00  |  |  |
| 40 DEALS/CASE    | 65%     |     | TOTA      | AL PAYOUT | \$ | 157.00 |  |  |
| 40 DEALS/CASE    | 35%     |     | GRO       | SS PROFIT | \$ | 83.00  |  |  |

### OPEN SEAL CARD D-63 @ 100%



## Sample Hold



# Sample Non Winner