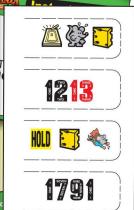

| CRAZY MAZE<br>1600 @ \$1 |     |              |     | 4717   |
|--------------------------|-----|--------------|-----|--------|
| Pays Out:                |     |              |     |        |
| 1 Seal Winner            | @\$ | 300.00<br>OR | \$  | 300.00 |
| 2 Seal Winners           | @\$ | 150.00<br>OR | \$  | 300.00 |
| 3 Seal Winners           | @\$ | 100.00<br>OR | \$  | 300.00 |
| 6 Seal Winners           | @\$ | 50.00        | \$  | 300.00 |
| 1 DAB® Winner            | @\$ | 300.00       | \$  | 300.00 |
| 1 DAB® Winner            | @\$ | 150.00       | \$  | 150.00 |
| 1 DAB® Winner            | @\$ | 50.00        | \$  | 50.00  |
| 1 DAB® Winner            | @\$ | 25.00        | \$  | 25.00  |
| Instant Winners:         |     |              |     |        |
| 1 Winner                 | @\$ | 50.00 (C-D)™ | ۱\$ | 50.00  |
| 1 Winner                 | @\$ | 25.00 (C-D)™ | ۰\$ | 25.00  |
| 2 Winners                | @\$ | 10.00        | \$  | 20.00  |
| 22 Winners               | @\$ | 5.00         | \$  | 110.00 |
| 96 Winners               | @\$ | 1.00         | \$  | 96.00  |
| TOTAL PAY OUT            |     |              |     |        |
| YOUR GROSS PROFIT        |     |              |     | 74.00  |
|                          |     | =-0/         |     | _      |