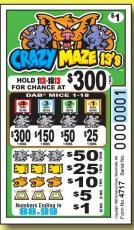

| CRAZY MAZE<br>1600 @ \$1 |     |              |     | 4717   |
|--------------------------|-----|--------------|-----|--------|
| Pays Out:                |     |              |     |        |
| 1 Seal Winner            | @\$ | 300.00<br>OR | \$  | 300.00 |
| 2 Seal Winners           | @\$ | 150.00<br>OR | \$  | 300.00 |
| 3 Seal Winners           | @\$ | 100.00<br>OR | \$  | 300.00 |
| 6 Seal Winners           | @\$ | 50.00        | \$  | 300.00 |
| 1 DAB® Winner            | @\$ | 300.00       | \$  | 300.00 |
| 1 DAB® Winner            | @\$ | 150.00       | \$  | 150.00 |
| 1 DAB® Winner            | @\$ | 50.00        | \$  | 50.00  |
| 1 DAB® Winner            | @\$ | 25.00        | \$  | 25.00  |
| Instant Winners:         |     |              |     |        |
| 1 Winner                 | @\$ | 50.00 (C-D)™ | ۱\$ | 50.00  |
| 1 Winner                 | @\$ | 25.00 (C-D)™ | ۰\$ | 25.00  |
| 2 Winners                | @\$ | 10.00        | \$  | 20.00  |
| 22 Winners               | @\$ | 5.00         | \$  | 110.00 |
| 96 Winners               | @\$ | 1.00         | \$  | 96.00  |
| TOTAL PAY OUT            |     |              |     |        |
| YOUR GROSS PROFIT        |     |              |     | 74.00  |
|                          |     | =-0/         |     | _      |