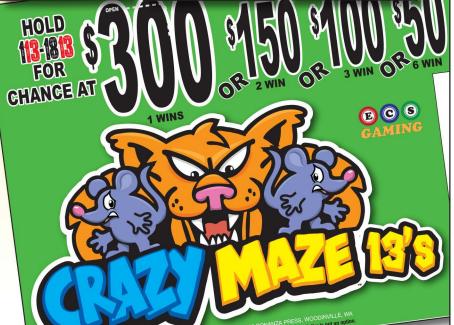

| CRAZY MAZE<br>1600 @ \$1 |     |              |     | 4717   |
|--------------------------|-----|--------------|-----|--------|
| Pays Out:                |     |              |     |        |
| 1 Seal Winner            | @\$ | 300.00<br>OR | \$  | 300.00 |
| 2 Seal Winners           | @\$ | 150.00<br>OR | \$  | 300.00 |
| 3 Seal Winners           | @\$ | 100.00<br>OR | \$  | 300.00 |
| 6 Seal Winners           | @\$ | 50.00        | \$  | 300.00 |
| 1 DAB® Winner            | @\$ | 300.00       | \$  | 300.00 |
| 1 DAB® Winner            | @\$ | 150.00       | \$  | 150.00 |
| 1 DAB® Winner            | @\$ | 50.00        | \$  | 50.00  |
| 1 DAB® Winner            | @\$ | 25.00        | \$  | 25.00  |
| Instant Winners:         |     |              |     |        |
| 1 Winner                 | @\$ | 50.00 (C-D)™ | ۱\$ | 50.00  |
| 1 Winner                 | @\$ | 25.00 (C-D)™ | ۰\$ | 25.00  |
| 2 Winners                | @\$ | 10.00        | \$  | 20.00  |
| 22 Winners               | @\$ | 5.00         | \$  | 110.00 |
| 96 Winners               | @\$ | 1.00         | \$  | 96.00  |
| TOTAL PAY OUT            |     |              |     |        |
| YOUR GROSS PROFIT        |     |              |     | 74.00  |
|                          |     | =-0/         |     | _      |