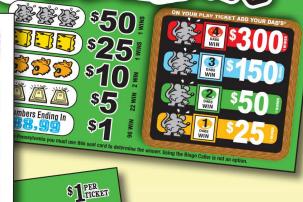

| CRAZY MAZE<br>1600 @ \$1 |     |              |     | 4717   |
|--------------------------|-----|--------------|-----|--------|
| Pays Out:                |     |              |     |        |
| 1 Seal Winner            | @\$ | 300.00<br>OR | \$  | 300.00 |
| 2 Seal Winners           | @\$ | 150.00<br>OR | \$  | 300.00 |
| 3 Seal Winners           | @\$ | 100.00<br>OR | \$  | 300.00 |
| 6 Seal Winners           | @\$ | 50.00        | \$  | 300.00 |
| 1 DAB® Winner            | @\$ | 300.00       | \$  | 300.00 |
| 1 DAB® Winner            | @\$ | 150.00       | \$  | 150.00 |
| 1 DAB® Winner            | @\$ | 50.00        | \$  | 50.00  |
| 1 DAB® Winner            | @\$ | 25.00        | \$  | 25.00  |
| Instant Winners:         |     |              |     |        |
| 1 Winner                 | @\$ | 50.00 (C-D)™ | ۱\$ | 50.00  |
| 1 Winner                 | @\$ | 25.00 (C-D)™ | ۰\$ | 25.00  |
| 2 Winners                | @\$ | 10.00        | \$  | 20.00  |
| 22 Winners               | @\$ | 5.00         | \$  | 110.00 |
| 96 Winners               | @\$ | 1.00         | \$  | 96.00  |
| TOTAL PAY OUT            |     |              |     |        |
| YOUR GROSS PROFIT        |     |              |     | 74.00  |
|                          |     | =-0/         |     | _      |