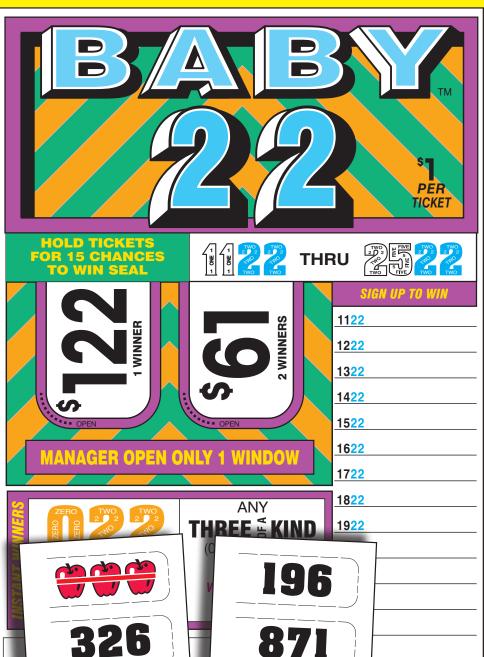

| BABY 22          | \$1   |                     | NO. 4791 |
|------------------|-------|---------------------|----------|
| <b>512</b> count | PRICE | : \$1 TAKES IN      | \$512.00 |
| SEAL AWARD:      |       |                     |          |
| 1 SEAL WINNER    | @     | \$122.00            | \$122.00 |
| INSTANT WINNERS: |       |                     |          |
| 10 WINNERS       | @     | \$22.00             | \$220.00 |
| 24 WINNERS       | @     | \$2.00              | \$48.00  |
| -                | 76%   | TOTAL PAYOUT        | \$390.00 |
|                  | 24%   | <b>GROSS PROFIT</b> | \$122.00 |
| 16 DEALS/CASE    |       |                     |          |