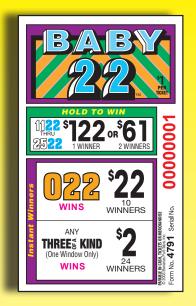

| BABY 22          | \$1   |                     | NO. 4791 |
|------------------|-------|---------------------|----------|
| <b>512</b> count | PRICE | : \$1 TAKES IN      | \$512.00 |
| SEAL AWARD:      |       |                     |          |
| 1 SEAL WINNER    | @     | \$122.00            | \$122.00 |
| INSTANT WINNERS: |       |                     |          |
| 10 WINNERS       | @     | \$22.00             | \$220.00 |
| 24 WINNERS       | @     | \$2.00              | \$48.00  |
| -                | 76%   | TOTAL PAYOUT        | \$390.00 |
|                  | 24%   | <b>GROSS PROFIT</b> | \$122.00 |
| 16 DEALS/CASE    |       |                     |          |