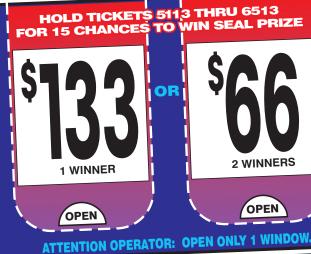

## SIGN UP TO WIN 5113 5213 5313 5413 5513 5613 5713 5813 5913 6013 6113 6213 6313

| LITTLE 33's 560 @ \$1 |      | •\$1•<br>TAK |    |        |
|-----------------------|------|--------------|----|--------|
| Pays Out:             |      |              |    |        |
| Seal Awards:          |      |              |    |        |
| 1 Winner              | @\$  | 133.00       | \$ | 133.00 |
| Instant Winners:      |      |              |    |        |
| 7 Winners             | @\$  | 33.00 (C-D)™ | \$ | 231.00 |
| 27 Winners            | @\$  | 3.00         | \$ | 81.00  |
| TOTAL PAY OUT\$       |      |              | \$ | 445.00 |
| YOUR GROS             | SS F | ROFIT        | \$ | 115.00 |