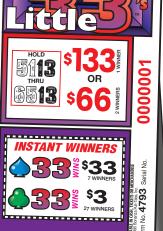

## SIGN UP TO WIN 5113 5213 5313 5413 5513 5613 5713 5813 5913 6013 6113 6213 6313

| LITTLE 33's 560 @ \$1 |      | •\$1•<br>TAK |    |        |
|-----------------------|------|--------------|----|--------|
| Pays Out:             |      |              |    |        |
| Seal Awards:          |      |              |    |        |
| 1 Winner              | @\$  | 133.00       | \$ | 133.00 |
| Instant Winners:      |      |              |    |        |
| 7 Winners             | @\$  | 33.00 (C-D)™ | \$ | 231.00 |
| 27 Winners            | @\$  | 3.00         | \$ | 81.00  |
| TOTAL PAY OUT\$       |      |              | \$ | 445.00 |
| YOUR GROS             | SS F | ROFIT        | \$ | 115.00 |