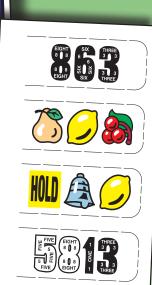

## SIGN UP TO WIN 5113 5213 5313 5413 5513 5613 5713 5813 5913 6013 6113 6213 6313

| LITTLE 33's 560 @ \$1 |      | •\$1•<br>TAK |    |        |
|-----------------------|------|--------------|----|--------|
| Pays Out:             |      |              |    |        |
| Seal Awards:          |      |              |    |        |
| 1 Winner              | @\$  | 133.00       | \$ | 133.00 |
| Instant Winners:      |      |              |    |        |
| 7 Winners             | @\$  | 33.00 (C-D)™ | \$ | 231.00 |
| 27 Winners            | @\$  | 3.00         | \$ | 81.00  |
| TOTAL PAY OUT\$       |      |              | \$ | 445.00 |
| YOUR GROS             | SS F | ROFIT        | \$ | 115.00 |