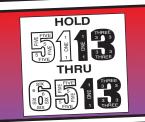

## SIGN UP TO WIN 5113 5213 5313 5413 5513 5613 5713 5813 5913 6013 6113 6213 6313

| LITTLE 33's 560 @ \$1 |      | •\$1•<br>TAK |    |        |
|-----------------------|------|--------------|----|--------|
| Pays Out:             |      |              |    |        |
| Seal Awards:          |      |              |    |        |
| 1 Winner              | @\$  | 133.00       | \$ | 133.00 |
| Instant Winners:      |      |              |    |        |
| 7 Winners             | @\$  | 33.00 (C-D)™ | \$ | 231.00 |
| 27 Winners            | @\$  | 3.00         | \$ | 81.00  |
| TOTAL PAY OUT\$       |      |              | \$ | 445.00 |
| YOUR GROS             | SS F | ROFIT        | \$ | 115.00 |