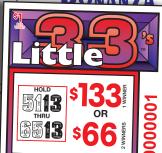

## SIGN UP TO WIN 5113 5213 5313 5413 5513 5613 5713 5813 5913 6013 6113 6213 6313

| LITTLE 33's 560 @ \$1 |      | •\$1•<br>TAK |    |        |
|-----------------------|------|--------------|----|--------|
| Pays Out:             |      |              |    |        |
| Seal Awards:          |      |              |    |        |
| 1 Winner              | @\$  | 133.00       | \$ | 133.00 |
| Instant Winners:      |      |              |    |        |
| 7 Winners             | @\$  | 33.00 (C-D)™ | \$ | 231.00 |
| 27 Winners            | @\$  | 3.00         | \$ | 81.00  |
| TOTAL PAY OUT\$       |      |              | \$ | 445.00 |
| YOUR GROS             | SS F | ROFIT        | \$ | 115.00 |