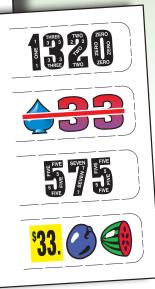

## SIGN UP TO WIN 5113 5213 5313 5413 5513 5613 5713 5813 5913 6013 6113 6213 6313

| LITTLE 33's 560 @ \$1 |      | •\$1•<br>TAK |    |        |
|-----------------------|------|--------------|----|--------|
| Pays Out:             |      |              |    |        |
| Seal Awards:          |      |              |    |        |
| 1 Winner              | @\$  | 133.00       | \$ | 133.00 |
| Instant Winners:      |      |              |    |        |
| 7 Winners             | @\$  | 33.00 (C-D)™ | \$ | 231.00 |
| 27 Winners            | @\$  | 3.00         | \$ | 81.00  |
| TOTAL PAY OUT\$       |      |              | \$ | 445.00 |
| YOUR GROS             | SS F | ROFIT        | \$ | 115.00 |