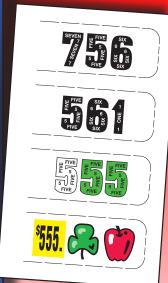

| -T/ | TRIPLE 5                   | 5'S     | •\$1•                     | No.  | . 4794  |
|-----|----------------------------|---------|---------------------------|------|---------|
|     | 2976 @ \$1                 |         | TAKES IN \$2976.00        |      |         |
|     | Pays Out:                  |         |                           |      |         |
|     | Seal Award:                |         |                           |      |         |
|     | 2 Winne                    | rs @ \$ | 555.00                    | \$   | 1100.00 |
|     | Instant Winners:           |         |                           |      |         |
|     | 1 Winne                    | r @\$   | 555.00 (C-D) <sup>1</sup> | гм\$ | 555.00  |
|     | 1 Winne                    | r @\$   | 255.00 (C-D) <sup>1</sup> | гм\$ | 255.00  |
|     | 2 Winne                    | rs @ \$ | 55.00 (C-D) <sup>1</sup>  | гм\$ | 110.00  |
|     | 10 Winne                   | rs @ \$ | 5.00                      | \$   | 50.00   |
|     | 275 Winne                  | rs @ \$ | 1.00                      | \$   | 275.00  |
|     | TOTAL PAY (                | DUT     |                           | \$2  | 2355.00 |
|     | YOUR GROSS PROFIT\$ 621.00 |         |                           |      |         |