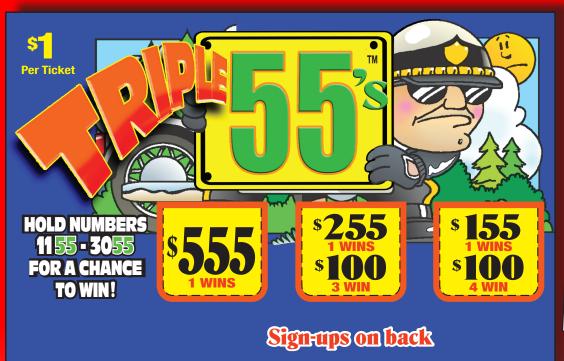

ATTN.
OPERATOR:
OPEN ANY 2
WINDOWS.

tant Winner

<sup>\$</sup>555

255 \$ -----

1 WINS

10 WIN

1 WINS

MORE

275 WIN

20
4
LOLds

Woodinville, WA
1-800-233-0008
www.bonanzapulltabs.com

IMPORTANT NOTICE: Due to rapidly changing laws and regulations, we cannot be responsible for the legality of the use of this product by any particular purchaser. Each purchaser should determine for themselves that the use of this product is permitted in their locality.