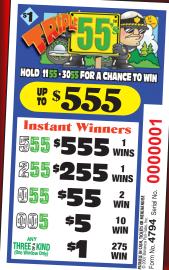

ATTN.
OPERATOR:
OPEN ANY 2
WINDOWS.

tant Winner

<sup>\$</sup>555

255 \$ -----

1 WINS

10 WIN

1 WINS

MORE

275 WIN

20
4
LOLds

Woodinville, WA
1-800-233-0008
www.bonanzapulltabs.com

IMPORTANT NOTICE: Due to rapidly changing laws and regulations, we cannot be responsible for the legality of the use of this product by any particular purchaser. Each purchaser should determine for themselves that the use of this product is permitted in their locality.

| -T/ | TRIPLE 5                   | 5'S     | •\$1•                     | No.  | . 4794  |
|-----|----------------------------|---------|---------------------------|------|---------|
|     | 2976 @ \$1                 |         | TAKES IN \$2976.00        |      |         |
|     | Pays Out:                  |         |                           |      |         |
|     | Seal Award:                |         |                           |      |         |
|     | 2 Winne                    | rs @ \$ | 555.00                    | \$   | 1100.00 |
|     | Instant Winners:           |         |                           |      |         |
|     | 1 Winne                    | r @\$   | 555.00 (C-D) <sup>1</sup> | гм\$ | 555.00  |
|     | 1 Winne                    | r @\$   | 255.00 (C-D) <sup>1</sup> | гм\$ | 255.00  |
|     | 2 Winne                    | rs @ \$ | 55.00 (C-D) <sup>1</sup>  | гм\$ | 110.00  |
|     | 10 Winne                   | rs @ \$ | 5.00                      | \$   | 50.00   |
|     | 275 Winne                  | rs @ \$ | 1.00                      | \$   | 275.00  |
|     | TOTAL PAY (                | DUT     |                           | \$2  | 2355.00 |
|     | YOUR GROSS PROFIT\$ 621.00 |         |                           |      |         |