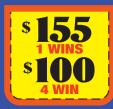

| -T/ | TRIPLE 5                   | 5'S     | •\$1•                     | No.  | . 4794  |
|-----|----------------------------|---------|---------------------------|------|---------|
|     | 2976 @ \$1                 |         | TAKES IN \$2976.00        |      |         |
|     | Pays Out:                  |         |                           |      |         |
|     | Seal Award:                |         |                           |      |         |
|     | 2 Winne                    | rs @ \$ | 555.00                    | \$   | 1100.00 |
|     | Instant Winners:           |         |                           |      |         |
|     | 1 Winne                    | r @\$   | 555.00 (C-D) <sup>1</sup> | гм\$ | 555.00  |
|     | 1 Winne                    | r @\$   | 255.00 (C-D) <sup>1</sup> | гм\$ | 255.00  |
|     | 2 Winne                    | rs @ \$ | 55.00 (C-D) <sup>1</sup>  | гм\$ | 110.00  |
|     | 10 Winne                   | rs @ \$ | 5.00                      | \$   | 50.00   |
|     | 275 Winne                  | rs @ \$ | 1.00                      | \$   | 275.00  |
|     | TOTAL PAY (                | DUT     |                           | \$2  | 2355.00 |
|     | YOUR GROSS PROFIT\$ 621.00 |         |                           |      |         |