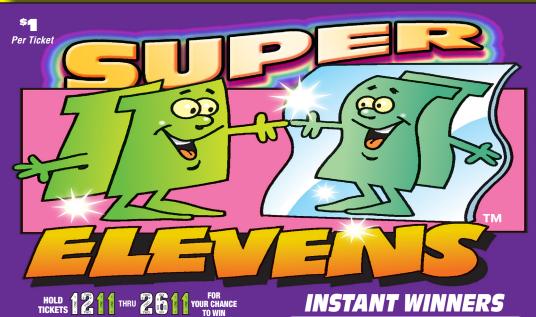

## INSTANT WINNERS

**6 WINNERS** 

2 WINNERS

111 WINNERS

10 WINNERS

| HOLD NUMBERS 1211 to 2611 FOR YOUR CHANCE TO WIN |      |
|--------------------------------------------------|------|
| 1711                                             | 2211 |
| 1811                                             | 2311 |
| 1011                                             | 2411 |
| ELEVENS -\$1. No 4705                            | 2511 |