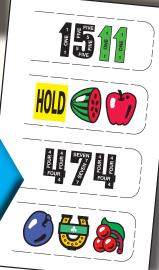

## INSTANT WINNERS

**6 WINNERS** 

2 WINNERS

111 WINNERS

10 WINNERS

| HOLD NUMBERS 1211 to 2611 FOR YOUR CHANCE TO WIN |      |
|--------------------------------------------------|------|
| 1711                                             | 2211 |
| 1811                                             | 2311 |
| 1011                                             | 2411 |
| ELEVENS -\$1. No 4705                            | 2511 |

## **SUPER** 1616 @ \$1 ......TAKES IN \$1616.00 Pays Out: 1 Seal Award @ \$333.00 .....\$ 333.00 OR 3 Seal Awards @ \$111.00 .....\$ 333.00 **Instant Winners:** 6 Winners @ \$111.00 (C-D)™.....\$ 666.00 @\$ 21.00.....\$ 2 Winners 42.00 10 Winners @\$ 11.00.....\$ 110.00