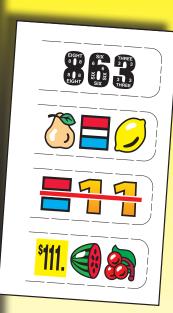

1 WINNER

1211 1311

111 Winners

Attention Operator: Open only 1 seal.

## **SUPER** 1616 @ \$1 ......TAKES IN \$1616.00 Pays Out: 1 Seal Award @ \$333.00 .....\$ 333.00 OR 3 Seal Awards @ \$111.00 .....\$ 333.00 **Instant Winners:** 6 Winners @ \$111.00 (C-D)™.....\$ 666.00 @\$ 21.00.....\$ 2 Winners 42.00 10 Winners @\$ 11.00.....\$ 110.00