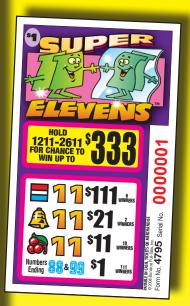

## INSTANT WINNERS

**6 WINNERS** 

2 WINNERS

111 WINNERS

10 WINNERS

| HOLD NUMBERS 1211 to 2611 FOR YOUR CHANCE TO WIN |      |
|--------------------------------------------------|------|
| 1711                                             | 2211 |
| 1811                                             | 2311 |
| 1011                                             | 2411 |
| ELEVENS -\$1. No 4705                            | 2511 |

## **SUPER** 1616 @ \$1 ......TAKES IN \$1616.00 Pays Out: 1 Seal Award @ \$333.00 .....\$ 333.00 OR 3 Seal Awards @ \$111.00 .....\$ 333.00 **Instant Winners:** 6 Winners @ \$111.00 (C-D)™.....\$ 666.00 @\$ 21.00.....\$ 2 Winners 42.00 10 Winners @\$ 11.00.....\$ 110.00

YOUR GROSS PROFIT.....\$ 354.00 22% Profit • 78% Payout

TOTAL PAY OUT ......\$1262.00

@\$

**4 DEALS/CASE** 

2611

Payable in cash, tickets or merchandise © 2008 Bonanza Pull-Tabs, Inc.

Woodinville, WA 1-800-233-0008