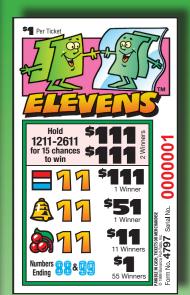

## SIGN UP AND HOLD NUMBERS 1211 to 2611, 15 CHANCES TO WIN 11 1711 2211

2311

2411

le in cash, tickets or merchandise. 1999 Bonanza Pull-Tabs, Inc.

BONANZA PULL-TABS, INC."

Woodinville, WA
1-800-233-0008
www.bonanzapulltabs.com

| ELEVENS          |       | \$1          | 4797     |
|------------------|-------|--------------|----------|
| 736 count        | PRICE | \$1 TAKES IN | \$736.00 |
| SEAL AWARD:      |       |              |          |
| 2 SEAL WINNERS   | @     | \$111.00     | \$222.00 |
| INSTANT WINNERS: |       |              |          |
| 1 WINNER         | @     | \$111.00     | \$111.00 |
| 1 WINNER         | @     | \$51.00      | \$51.00  |
| 11 WINNERS       | @     | \$11.00      | \$121.00 |
| 55 WINNERS       | @     | \$1.00       | \$55.00  |
|                  | 76%   | TOTAL PAYOUT | \$560.00 |
|                  | 24%   | GROSS PROFIT | \$176.00 |