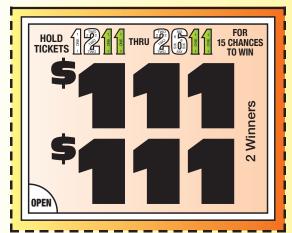

## SIGN UP AND HOLD NUMBERS 1211 to 2611, 15 CHANCES TO WIN 11 1711 2211

2311

2411

le in cash, tickets or merchandise. 1999 Bonanza Pull-Tabs, Inc.

BONANZA PULL-TABS, INC."

Woodinville, WA
1-800-233-0008
www.bonanzapulltabs.com