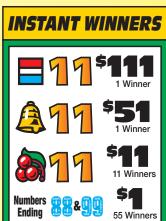

| ELEVENS          |       | \$1          | 4797     |
|------------------|-------|--------------|----------|
| 736 count        | PRICE | \$1 TAKES IN | \$736.00 |
| SEAL AWARD:      |       |              |          |
| 2 SEAL WINNERS   | @     | \$111.00     | \$222.00 |
| INSTANT WINNERS: |       |              |          |
| 1 WINNER         | @     | \$111.00     | \$111.00 |
| 1 WINNER         | @     | \$51.00      | \$51.00  |
| 11 WINNERS       | @     | \$11.00      | \$121.00 |
| 55 WINNERS       | @     | \$1.00       | \$55.00  |
|                  | 76%   | TOTAL PAYOUT | \$560.00 |
|                  | 24%   | GROSS PROFIT | \$176.00 |