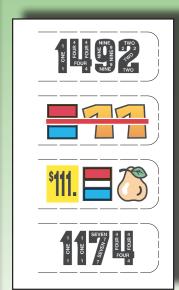

| ELEVENS          |       | \$1          | 4797     |
|------------------|-------|--------------|----------|
| 736 count        | PRICE | \$1 TAKES IN | \$736.00 |
| SEAL AWARD:      |       |              |          |
| 2 SEAL WINNERS   | @     | \$111.00     | \$222.00 |
| INSTANT WINNERS: |       |              |          |
| 1 WINNER         | @     | \$111.00     | \$111.00 |
| 1 WINNER         | @     | \$51.00      | \$51.00  |
| 11 WINNERS       | @     | \$11.00      | \$121.00 |
| 55 WINNERS       | @     | \$1.00       | \$55.00  |
|                  | 76%   | TOTAL PAYOUT | \$560.00 |
|                  | 24%   | GROSS PROFIT | \$176.00 |