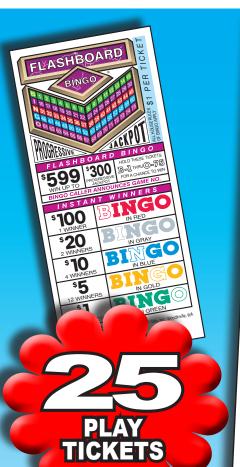

\$ PER TICKET BINGO

Attention:
OPEN ONLY ONE WINDOW

1

\$599

OR

**2** 

\$300

OR

\$200

OR

\$ 100 G WINNERS

ou must use this seal card to determine the winner. ng the Bingo Caller is not an option.

GRESSIVE WINNER

1<u>8</u> 19

2<u>0</u> 21

2<u>2</u> 23

24

25

Flashboard Play Ticket

| INSTANT WINNERS   |         |  |  |  |  |
|-------------------|---------|--|--|--|--|
| \$100<br>1 WINNER | BINGO   |  |  |  |  |
| \$20<br>2 WINNERS | BINGO   |  |  |  |  |
| \$10              | TO GRAY |  |  |  |  |

I - I 6

II - I 6

FLASHBOARD PLAY TICKET NO. 6

B.

FORM NO. 5338 LABEL HERE

| 38 | FLASHBOARD BINGO®  |       | \$1       |       | NO. 53380  |
|----|--------------------|-------|-----------|-------|------------|
|    | 1792 соинт         | PRICI | PRICE \$1 |       | \$1,792.00 |
| Н  | SEAL AWARDS:       |       |           |       |            |
|    | 1 Flashboard Award | @     | \$599.00  |       | \$599.00   |
|    | 1 Progressive      | @     | \$300.00  |       | \$300.00   |
|    | INSTANTS:          |       |           |       |            |
|    | 1 RED BINGO        | @     | \$100.00  |       | \$100.00   |
|    | 2 GRAY BINGOS      | @     | \$20.00   |       | \$40.00    |
|    | 4 BLUE BINGOS      | @     | \$10.00   |       | \$40.00    |
|    | 12 GOLD BINGOS     | @     | \$5.00    |       | \$60.00    |
|    | 192 GREEN BINGOS   | @     | \$1.00    |       | \$192.00   |
|    |                    | 74%   | TOTAL PA  | AYOUT | \$1,331.00 |