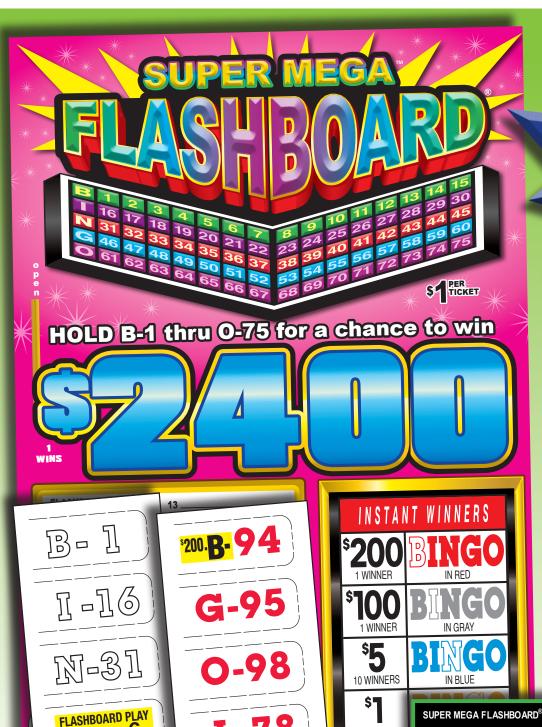

| BINGO                  |       |            |          | _          |
|------------------------|-------|------------|----------|------------|
| SUPER MEGA FLASHBOARD® | \$1   |            |          | NO. 53382  |
| <b>4312</b> count      | PRICE | \$1        | TAKES IN | \$4,312.00 |
| SEAL AWARD:            |       |            |          |            |
| 1 FLASHBOARD®          | @     | \$2,400.00 |          | \$2,400.00 |
| INSTANTS:              |       |            |          |            |
|                        |       |            |          |            |
| 1 RED BINGO            | @     | \$200.00   |          | \$200.00   |

200 WINNERS

200 WINNERS

Payouts with a ticket count exceeding 4000 and/or a prize payout less than 65% and/or with payout totals more than \$3000 may not be available for sale in Louisiana, Mississippi, New York and Pennsylvania. All Rights Reserved by Bonanza Pull-Tabs, Inc.

2 DEALS/CASE

\$5.00

\$1.00

\$1.00

**TOTAL PAYOUT** 

**GROSS PROFIT** 

\$50.00

\$200.00

\$200.00

\$3,150.00

\$1,162.00