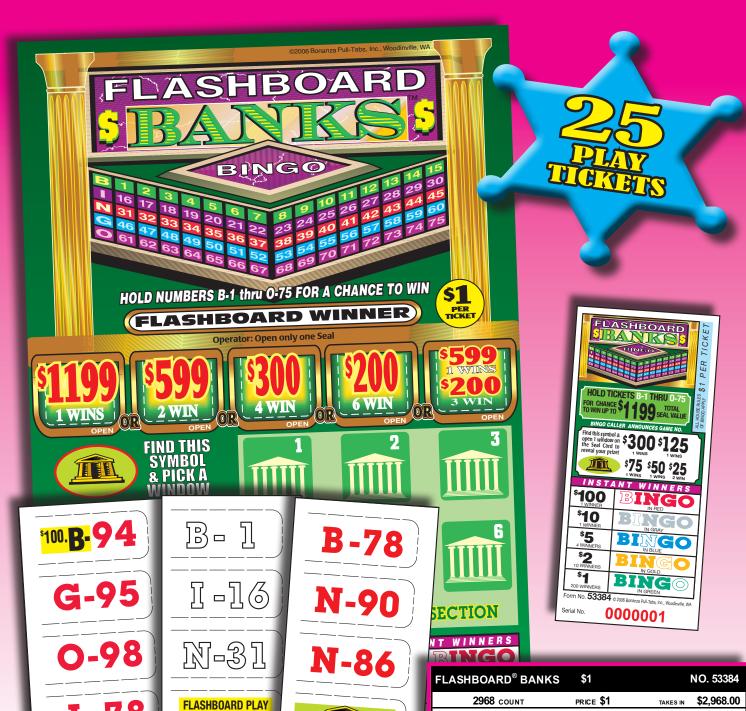

| ı | FLASHBOARD® BANKS | \$1   |                     | NO. 53384  |  |
|---|-------------------|-------|---------------------|------------|--|
|   | <b>2968</b> count | PRICE | \$1 TAKES IN        | \$2,968.00 |  |
|   | PAYS OUT:         |       |                     |            |  |
| 1 | 1 FLASHBOARD      | @     | \$1,199.00          | \$1,199.00 |  |
|   | 1 PICK WINNER     | @     | \$300.00            | \$300.00   |  |
|   | 1 PICK WINNER     | @     | \$125.00            | \$125.00   |  |
|   | 1 PICK WINNER     | @     | \$75.00             | \$75.00    |  |
|   | 1 PICK WINNER     | @     | \$50.00             | \$50.00    |  |
|   | 2 PICK WINNERS    | @     | \$25.00             | \$50.00    |  |
|   | INSTANTS:         |       |                     |            |  |
|   | 1 RED BINGO       | @     | \$100.00            | \$100.00   |  |
|   | 1 GRAY BINGO      | @     | \$10.00             | \$10.00    |  |
|   | 4 BLUE BINGOS     | @     | \$5.00              | \$20.00    |  |
|   | 10 GOLD BINGOS    | @     | \$2.00              | \$20.00    |  |
|   | 200 GREEN BINGOS  | @     | \$1.00              | \$200.00   |  |
|   |                   | 72%   | TOTAL PAYOUT        | \$2,149.00 |  |
|   |                   | 28%   | <b>GROSS PROFIT</b> | \$819.00   |  |
| f | 2 DEALS/CASE      |       |                     |            |  |