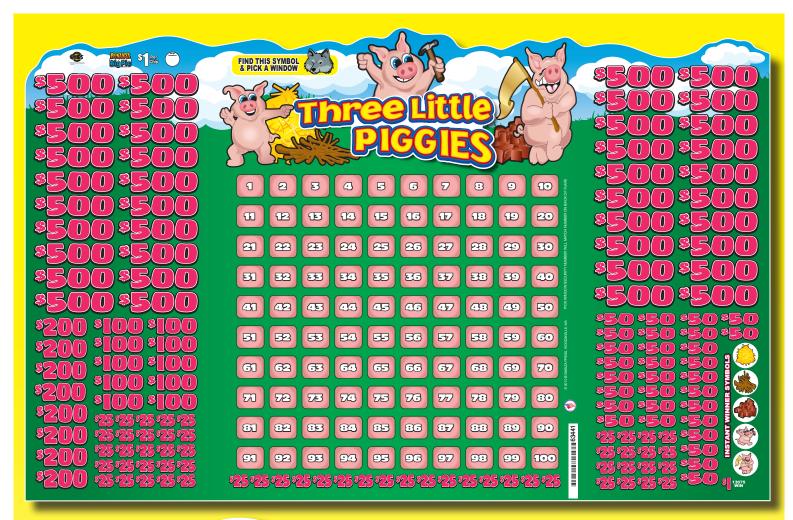

|                                 | GGIES •\$1• No. 63        |             |
|---------------------------------|---------------------------|-------------|
| 50624 @ \$1 TAKES IN \$50624.00 |                           |             |
| Pays Out:                       |                           |             |
| Pick Winners: <b>(C-D)™</b>     |                           |             |
| 18 Winners                      | @ \$ 500.00\$ 900         | 00.00       |
| 5 Winners                       | @ \$ 200.00\$ 100         | 00.00       |
| 5 Winners                       | @ \$ 100.00\$ 50          | 00.00       |
| 15 Winners                      | @\$ 50.00\$ 75            | 50.00       |
| 57 Winners                      | @ \$ 25.00\$ 142          | 25.00       |
| Instant Winners:                | -                         |             |
| 22 Winners                      | @ \$ 500.00 (C-D)™\$ 1100 | 00.00       |
| 3 Winners                       | @ \$ 200.00 (C-D)™\$ 60   | 00.00       |
| 5 Winners                       | @ \$ 100.00 (C-D)™\$ 50   | 00.00       |
| 15 Winners                      | @ \$ 50.00 (C-D)™\$ 75    | 50.00       |
| 13075 Winners                   | @ \$ 1.00\$1307           | 75.00       |
| TOTAL PAY OUT                   | \$3860                    | 00.00       |
| YOUR GROSS PROFIT \$12024.00    |                           |             |
| 24% Profit • 76% Payout         |                           |             |
|                                 |                           | <i>,</i> 44 |
| 1 DEAL/CASE                     |                           |             |