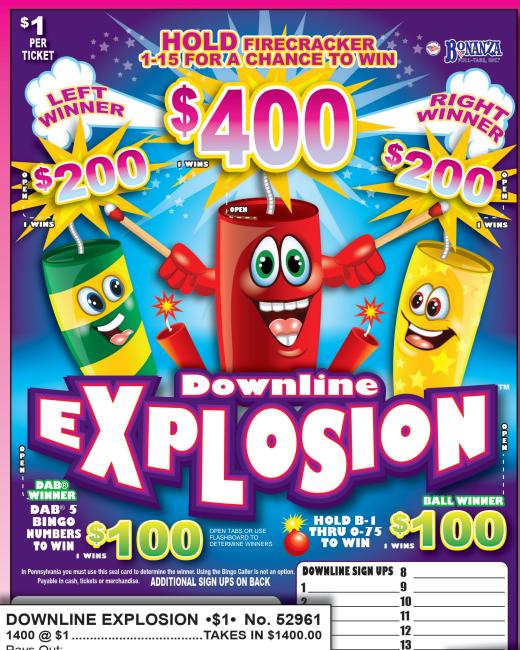

1400 @ \$1.....TAKES IN \$1400.00 Pays Out: 1 Downline Winner @ \$ 400.00 ...... \$ 400.00 1 Left Winner @\$ 200.00.....\$ 200.00 1 Right Winner @ \$ 200.00 ..... \$ 200.00 1 DAB® Winner @ \$ 100.00.....\$ 100.00 1 Ball Winner @\$ 100.00.....\$ 100.00 TOTAL PAY OUT ......\$1000.00 YOUR GROSS PROFIT.....\$ 400.00