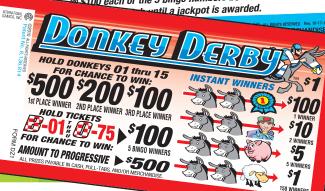

# 75 BINGO TICKETS B01-075 15 DONKEY 10LDERS 01-15

HOLD DONKEYS 01 thru 15 FOR CHANCE TO WIN:

\$500 \$200 \$100

20

DONKEY 15 PINKY

1st PLACE WINNER

\$1

\$100

### DONKEY DERBY FORM DZ1/\$1.00

TAKES IN: 2,730 @ \$1.00 ...... \$2,730.00 PAYS OUT:

## Donkey Section 1:

- \$500.00.....\$500.00 1 1st Place Winner @ 1 2nd Place Winner @ \$200.00.....\$200.00 1 3rd Place Winner \$100.00.....\$100.00 @ Amount to Progressive @ \$500.00 .....\$500.00 Bingo Section 1:
- \$100.00... \$500.00 5 Bingo Winners

## Donkey Section 2:

- 1 1st Place Winner @ \$500.00 ..... \$500.00 1 2nd Place Winner @ \$200.00 ..... \$200.00 1 3rd Place Winner @ \$100.00 ..... \$100.00 Bingo Section 2: @ \$200.00 ....\$1,000.00 5 Bingo Winners
- Total Donkey/Bingo Prizes ...... \$1,800.00 1 Instant Winner @ \$100.00...... 100.00 2 Instant Winners @ 10.00..... 20.00 5 Instant Winners (a) 5.00 ...... 25.00 150 Instant Winners (a) 1.00 ...... 150.00

**DEFINITE PAYOUT** .....\$2,095.00 GROSS PROFIT ...... \$635.00

3 DEALS PER CASE

HOLD DONKEYS 01 thru 15
FOR CHANCE TO WIN:

DONKEY 15