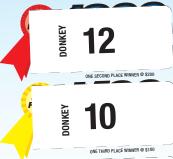

ROGRESSIVE **DONKEY WINNER** 

1st PLACE WINNER

**DONKEY DERBY** FORM DZ1/\$1.00 TAKES IN: 2,730 @ \$1.00 ...... \$2,730.00

PAYS OUT: Donkey Section 1: 1 1st Place Winner \$500.00.....\$500.00 @

1 2nd Place Winner @ \$200.00.....\$200.00 1 3rd Place Winner \$100.00.....\$100.00 @ @ Amount to Progressive \$500.00 .....\$500.00 Bingo Section 1:

\$100.00... \$500.00 5 Bingo Winners @ OR

Donkey Section 2:

1 1st Place Winner @ \$500.00 ..... \$500.00 1 2nd Place Winner @ \$200.00 ..... \$200.00 1 3rd Place Winner @ \$100.00 ..... \$100.00 Bingo Section 2: 5 Bingo Winners @ \$200.00 ....\$1,000.00

Total Donkey/Bingo Prizes ...... \$1,800.00 Instant Winner @ \$100.00 ..... 100.00 1 Instant Winner 10.00...... 2 Instant Winners (a) 20.00 25.00 5 Instant Winners @ 5.00 ...... @ 1.00..... 150 Instant Winners 150.00

DEFINITE PAYOUT ......\$2,095.00 GROSS PROFIT ...... \$635.00 3 DEALS PER CASE

**2ND PLACE WINNER 3RD PLACE WINNER** 

**5 BINGO WINNERS** 

IVE JACKPOT PER DEAL - \$500