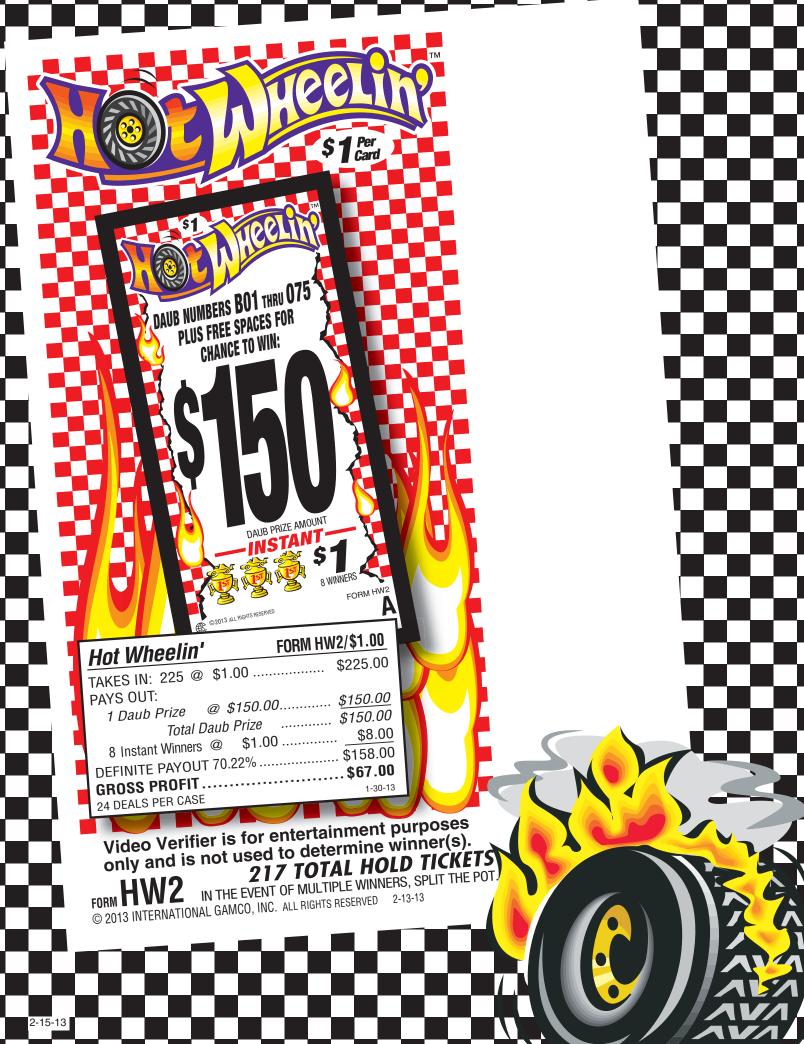

## FORM HW2

| Hot Wheelin' FORM HW2/\$1.00   TAKES IN: 225 @ \$1.00 \$225.00   PAYS OUT: \$225.00   1 Daub Prize \$150.00   Total Daub Prize \$150.00   8 Instant Winners \$1.00   States PROFIT \$67.00   24 DEALS PER CASE 1-30-13 |              |                        | <text></text>             |
|------------------------------------------------------------------------------------------------------------------------------------------------------------------------------------------------------------------------|--------------|------------------------|---------------------------|
| TAKES IN: 225 @ \$1.00 \$225.00   PAYS OUT: 1 Daub Prize \$150.00   1 Daub Prize \$150.00   Total Daub Prize \$150.00   8 Instant Winners \$1.00 \$8.00   DEFINITE PAYOUT 70.22% \$158.00   GROSS PROFIT \$67.00       | Hot Wheelin' | FORM HW2/\$1.00        | 《蒙蒙蒙 \$1 )                |
| 1 Daub Prize \$150.00   Total Daub Prize \$150.00   8 Instant Winners \$1.00   \$158.00 \$158.00   DEFINITE PAYOUT 70.22% \$158.00   GROSS PROFIT \$67.00                                                              |              |                        | ©2013 ALL RIGHTS RESERVED |
| 8 Instant Winners @ \$1.00 <u>\$8.00</u><br>DEFINITE PAYOUT 70.22% \$158.00<br><b>GROSS PROFIT  \$67.00</b>                                                                                                            |              | 150.00 <u>\$150.00</u> |                           |
| DEFINITE PAYOUT 70.22% \$158.00<br>GROSS PROFIT                                                                                                                                                                        |              |                        | ALL TICKETS AKE PLAYERS,  |
| GROSS PROFIT                                                                                                                                                                                                           |              |                        | NO LOSERS!                |
|                                                                                                                                                                                                                        |              |                        | A LINIOUE CAMES A.D.      |
|                                                                                                                                                                                                                        |              |                        | TUNIQUE UNINEO, NO:       |