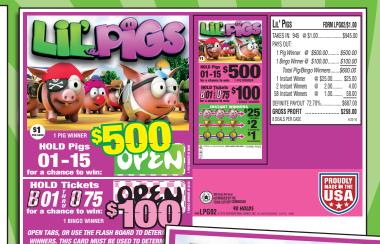

| LIL' PIGS FORM LPG02/\$1            | .00   |
|-------------------------------------|-------|
| TAKES IN: 945 @ \$1.00\$945         | 5.00  |
| PAYS OUT:                           |       |
| 1 Pig Winner @ \$500.00 \$500       | .00   |
| 1 Bingo Winner @ \$100.00 \$100     | .00   |
| Total Pig/Bingo Winners \$600.      | 00    |
| 1 Instant Winner @ \$25.00 \$25     | .00   |
| 2 Instant Winners @ 2.00 4          | .00   |
| 58 Instant Winners @ 1.00 <u>58</u> | .00   |
| DEFINITE PAYOUT 72.70%\$687         | '.00  |
| GROSS PROFIT\$258                   | .00   |
| 8 DEALS PER CASE 6-                 | 22-16 |