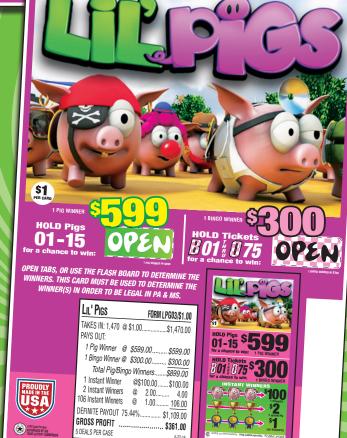

| 1.00 <u>34.00</u> |
| DEFINITE PAYOUT 72.86% | \$408.00          |
| GROSS PROFIT           | \$152.00          |
| 10 DEALS PER CASE      | 6-22-16           |





| LIL' PIGS FORM LPG02/\$1            | .00   |
|-------------------------------------|-------|
| TAKES IN: 945 @ \$1.00\$945         | 5.00  |
| PAYS OUT:                           |       |
| 1 Pig Winner @ \$500.00 \$500       | .00   |
| 1 Bingo Winner @ \$100.00 \$100     | .00   |
| Total Pig/Bingo Winners \$600.      | 00    |
| 1 Instant Winner @ \$25.00 \$25     | .00   |
| 2 Instant Winners @ 2.00 4          | .00   |
| 58 Instant Winners @ 1.00 <u>58</u> | .00   |
| DEFINITE PAYOUT 72.70%\$687         | '.00  |
| GROSS PROFIT\$258                   | .00   |
| 8 DEALS PER CASE 6-                 | 22-16 |