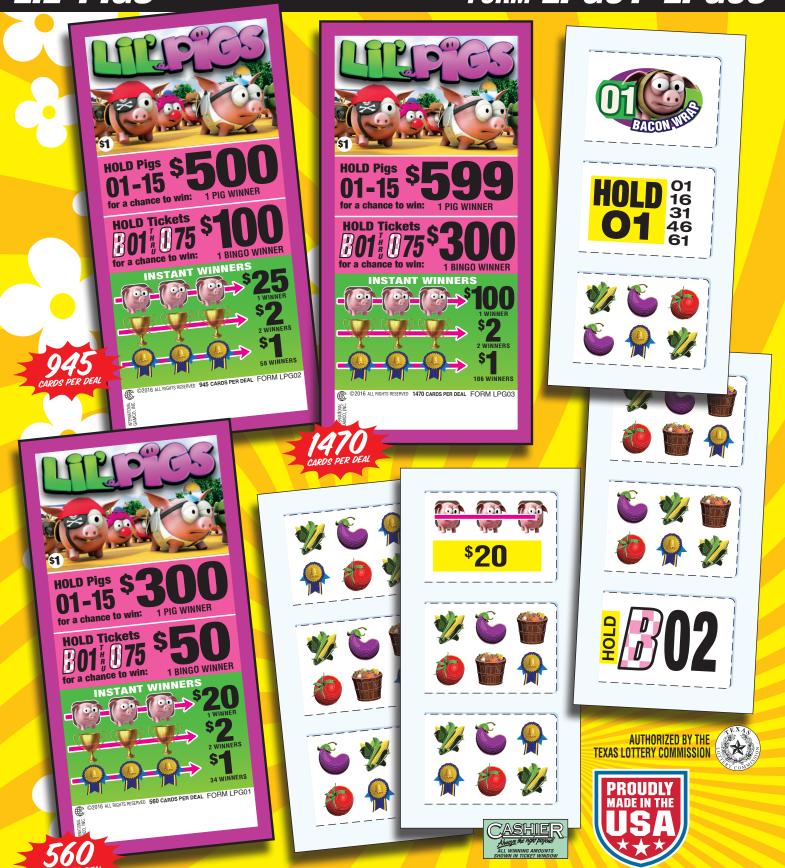

© 2016 INTERNATIONAL GAMCO, INC. ALL RIGHTS RESERVED 7-6-16 16088

| Lil' Pigs              | FORM LPG01/\$1.00 |
|------------------------|-------------------|
| TAKES IN: 560 @ \$1.00 | \$560.00          |
| PAYS OUT:              |                   |
| 1 Pig Winner @ \$300   | .00 \$300.00      |
| 1 Bingo Winner@ \$50   | .00 \$50.00       |
| Total Pig/Bingo Win    | ners\$350.00      |
| 1 Instant Winner @ \$  | \$20.00 \$20.00   |
| 2 Instant Winners @    | 2.00 4.00         |
| 34 Instant Winners @   | 1.00 <u>34.00</u> |
| DEFINITE PAYOUT 72.86% | \$408.00          |
| GROSS PROFIT           | \$152.00          |
| 10 DEALS PER CASE      | 6-22-16           |

| LIL' PIGS FORM LPG02/\$1            | .00   |
|-------------------------------------|-------|
| TAKES IN: 945 @ \$1.00\$945         | 5.00  |
| PAYS OUT:                           |       |
| 1 Pig Winner @ \$500.00 \$500       | .00   |
| 1 Bingo Winner @ \$100.00 \$100     | .00   |
| Total Pig/Bingo Winners \$600.      | 00    |
| 1 Instant Winner @ \$25.00 \$25     | .00   |
| 2 Instant Winners @ 2.00 4          | .00   |
| 58 Instant Winners @ 1.00 <u>58</u> | .00   |
| DEFINITE PAYOUT 72.70%\$687         | '.00  |
| GROSS PROFIT\$258                   | .00   |
| 8 DEALS PER CASE 6-                 | 22-16 |