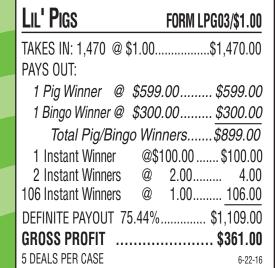

@   | 1.00 <u>34.00</u> |
| DEFINITE PAYOUT 72.86% | \$408.00          |
| GROSS PROFIT           | \$152.00          |
| 10 DEALS PER CASE      | 6-22-16           |





| LIL' PIGS FORM LPG02/\$1            | .00   |
|-------------------------------------|-------|
| TAKES IN: 945 @ \$1.00\$945         | 5.00  |
| PAYS OUT:                           |       |
| 1 Pig Winner @ \$500.00 \$500       | .00   |
| 1 Bingo Winner @ \$100.00 \$100     | .00   |
| Total Pig/Bingo Winners \$600.      | 00    |
| 1 Instant Winner @ \$25.00 \$25     | .00   |
| 2 Instant Winners @ 2.00 4          | .00   |
| 58 Instant Winners @ 1.00 <u>58</u> | .00   |
| DEFINITE PAYOUT 72.70%\$687         | '.00  |
| GROSS PROFIT\$258                   | .00   |
| 8 DEALS PER CASE 6-                 | 22-16 |