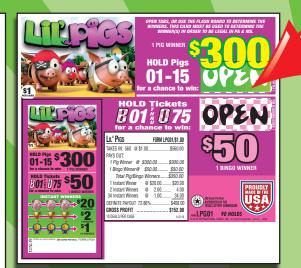

© 2016 INTERNATIONAL GAMCO, INC. ALL RIGHTS RESERVED 7-6-16 16088

| Lil' Pigs              | FORM LPG01/\$1.00 |
|------------------------|-------------------|
| TAKES IN: 560 @ \$1.00 | \$560.00          |
| PAYS OUT:              |                   |
| 1 Pig Winner @ \$300   | .00 \$300.00      |
| 1 Bingo Winner@ \$50   | .00 \$50.00       |
| Total Pig/Bingo Win    | ners\$350.00      |
| 1 Instant Winner @ \$  | \$20.00 \$20.00   |
| 2 Instant Winners @    | 2.00 4.00         |
| 34 Instant Winners @   | 1.00 <u>34.00</u> |
| DEFINITE PAYOUT 72.86% | \$408.00          |
| GROSS PROFIT           | \$152.00          |
| 10 DEALS PER CASE      | 6-22-16           |