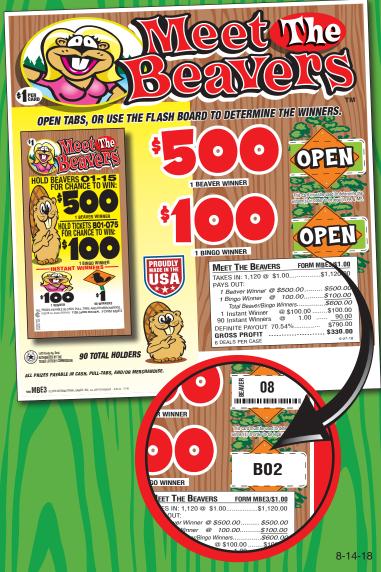

630 CARDS PER DEAL

| MEET THE BEAVERS FORM MBE3/\$1.00      |
|----------------------------------------|
|                                        |
| TAKES IN: 1,120 @ \$1.00\$1,120.00     |
| PAYS OUT:                              |
| 1 Beaver Winner @ \$500.00 \$500.00    |
| 1 Bingo Winner @ 100.00\$100.00        |
| Total Beaver/Bingo Winners\$600.00     |
| 1 Instant Winner @ \$100.00\$100.00    |
| 90 Instant Winners @ 1.00 <u>90.00</u> |
| DEFINITE PAYOUT 70.54% \$790.00        |
| GROSS PROFIT\$330.00                   |
| 6 DEALS PER CASE 6-27-18               |
| 1120 CAPPS DED DEAL                    |