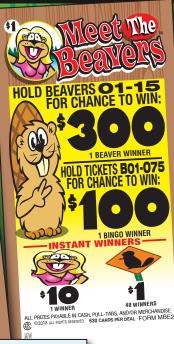

| MEET THE BEAVERS           | FORM MBE2/\$1.00 |
|----------------------------|------------------|
| TAKES IN: 630 @ \$1.00     | \$630.00         |
| PAYS OUT:                  |                  |
| 1 Beaver Winner @ \$300.   | 00 \$300.00      |
| 1 Bingo Winner @ 100.      | 00\$100.00       |
| Total Beaver/Bingo Winners | \$400.00         |
| 1 Instant Winner @ \$10    |                  |
| 40 Instant Winners @ 1     | 1.00 40.00       |
| DEFINITE PAYOUT 71.43%     | \$450.00         |
| GROSS PROFIT               | \$180.00         |
| 12 DEALS PER CASE          | 6-27-18          |