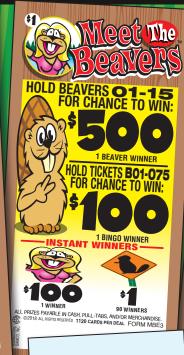

630 CARDS PER DEAL

| MEET THE BEAVERS FORM MBE3/\$1.00      |
|----------------------------------------|
|                                        |
| TAKES IN: 1,120 @ \$1.00\$1,120.00     |
| PAYS OUT:                              |
| 1 Beaver Winner @ \$500.00 \$500.00    |
| 1 Bingo Winner @ 100.00\$100.00        |
| Total Beaver/Bingo Winners\$600.00     |
| 1 Instant Winner @ \$100.00\$100.00    |
| 90 Instant Winners @ 1.00 <u>90.00</u> |
| DEFINITE PAYOUT 70.54% \$790.00        |
| GROSS PROFIT\$330.00                   |
| 6 DEALS PER CASE 6-27-18               |
| 1120 CAPPS DED DEAL                    |