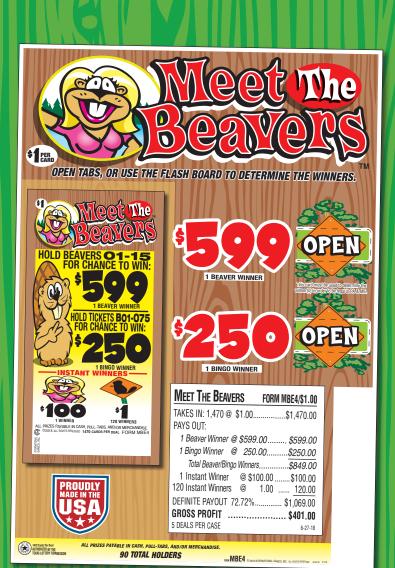

|  |      | _  |    |    |     |    |       |
|--|------|----|----|----|-----|----|-------|
|  | 1120 | CA | ED | SP | FR. | DI | = A I |

| MEET THE BEAVERS FORM MBE4/\$1.00                                         |
|---------------------------------------------------------------------------|
| TAKES IN: 1,470 @ \$1.00\$1,470.00                                        |
| PAYS OUT:<br>1 Beaver Winner @ \$599.00 \$599.00                          |
| 1 Bingo Winner @ 250.00\$250.00                                           |
| Total Beaver/Bingo Winners\$849.00                                        |
| 1 Instant Winner @ \$100.00 \$100.00<br>120 Instant Winners @ 1.00 120.00 |
| DEFINITE PAYOUT 72.72% \$1,069.00                                         |
| GROSS PROFIT\$401.00                                                      |
| 5 DEALS PER CASE 6-27-18                                                  |