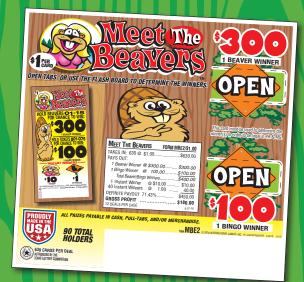

| MEET THE BEAVERS           | FORM MBE2/\$1.00 |
|----------------------------|------------------|
| TAKES IN: 630 @ \$1.00     | \$630.00         |
| PAYS OUT:                  |                  |
| 1 Beaver Winner @ \$300.   | 00 \$300.00      |
| 1 Bingo Winner @ 100.      | 00\$100.00       |
| Total Beaver/Bingo Winners | \$400.00         |
| 1 Instant Winner @ \$10    |                  |
| 40 Instant Winners @ 1     | 1.00 40.00       |
| DEFINITE PAYOUT 71.43%     | \$450.00         |
| GROSS PROFIT               | \$180.00         |
| 12 DEALS PER CASE          | 6-27-18          |