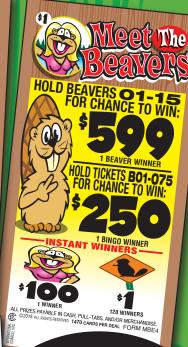

|  |      | _  |    |    |     |    |       |
|--|------|----|----|----|-----|----|-------|
|  | 1120 | CA | ED | SP | FR. | DI | = A I |

| MEET THE BEAVERS FORM MBE4/\$1.00                                         |
|---------------------------------------------------------------------------|
| TAKES IN: 1,470 @ \$1.00\$1,470.00                                        |
| PAYS OUT:<br>1 Beaver Winner @ \$599.00 \$599.00                          |
| 1 Bingo Winner @ 250.00\$250.00                                           |
| Total Beaver/Bingo Winners\$849.00                                        |
| 1 Instant Winner @ \$100.00 \$100.00<br>120 Instant Winners @ 1.00 120.00 |
| DEFINITE PAYOUT 72.72% \$1,069.00                                         |
| GROSS PROFIT\$401.00                                                      |
| 5 DEALS PER CASE 6-27-18                                                  |