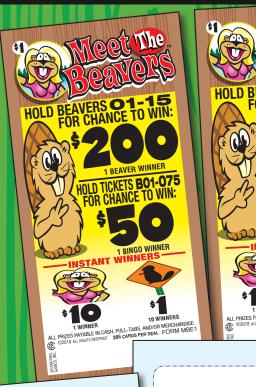

## FORMS MBE1 - MBE4

HOLD

90 TOTAL HOLDERS 15 BEAVER HOLD TICKETS 01-15 75 BINGO HOLD TICKETS B01-075

| MEET THE BEAV      | ERS        | FORM MBE1/\$1.00 | 0 |
|--------------------|------------|------------------|---|
| TAKES IN: 385 @    | \$1.00     | \$385.00         | ) |
| PAYS OUT:          |            |                  |   |
| 1 Beaver Winner    | @ \$200.0  | 00 \$200.00      | 9 |
| 1 Bingo Winner     | @ 50.0     | 00 \$50.00       | 0 |
| Total Beaver/Bin   | go Winners | \$250.00         | 0 |
| 1 Instant Winner   | @ \$10     | 0.00 \$10.00     | ) |
| 10 Instant Winners | s @ 1      | .00 <u>10.00</u> | ) |
| DEFINITE PAYOUT    | 70.13%     | \$270.00         | ) |
| GROSS PROFIT .     |            | \$115.00         | 0 |
| 20 DEALS PER CASE  |            | 6-27-1           | 8 |