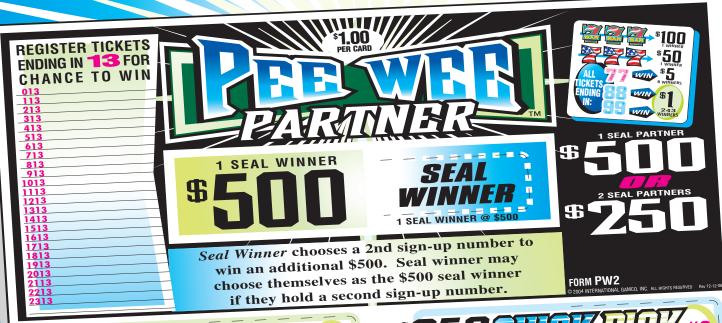

OPTION: OPEN ONLY ONE TAB. Seal Winner may

use Quick Pick to determ Use Option 1 for 1 winr Use Option 2 for 2 winn

REGISTER TICKETS ENDING IN FOR CHANCE TO WIN 1 SEAL PARTNER OR TICKETS **ENDING** WINNERS WIN

## **FORM PW2**

| Pee Wee Partner               | FORM PW2/\$1.00           |
|-------------------------------|---------------------------|
| TAKES IN: 1,980 @ \$1.0       | 00\$1,980.00              |
| PAYS OUT:                     | , ,                       |
| Seal Section                  |                           |
| 1 Seal Winner @               | \$500.00 \$500.00         |
| 1 Seal Partner @              | \$500.00 \$500.00         |
| OR                            |                           |
| Quick F                       | Pick Section              |
| 1 Seal Partner @              | \$500.00 \$500.00         |
| OR                            |                           |
| 2 Seal Partners@              | <i>\$250.00\$500.00</i>   |
|                               | s @ \$1,000.00            |
|                               | @ \$100.00 100.00         |
| 1 Instant Winner              | @ 50.00 50.00             |
|                               | @ 5.00 40.00              |
| 243 Winners Ending in "88" or | "99" @ 1.00 <u>243.00</u> |
| DEFINITE PAYOUT               | \$1,433.00                |
| GROSS PROFIT                  | \$547.00                  |
| 4 DEALS PER CASE              | 4-26-04                   |