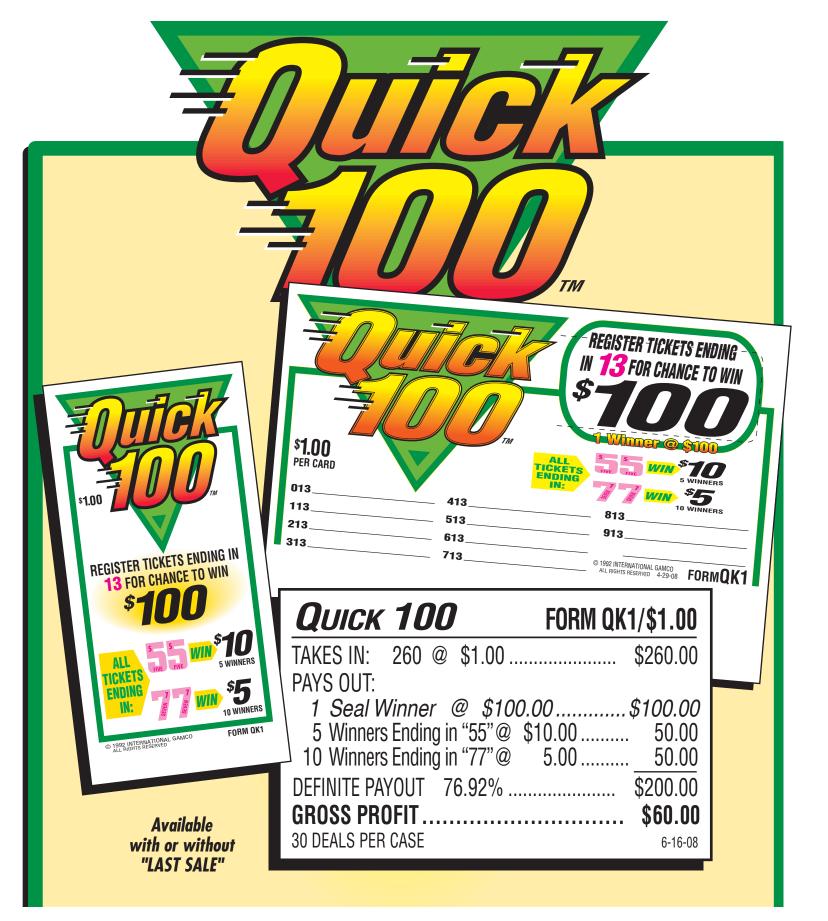

| QUICK 100                    | FORM QK1/\$1.00   |
|------------------------------|-------------------|
| TAKES IN: 260 @ \$1.00       | \$260.00          |
| PAYS OUT:                    |                   |
| 1 Seal Winner @ \$100        |                   |
| 5 Winners Ending in "55" @ S | \$10.00 50.00     |
| 10 Winners Ending in "77" @  | 5.00 <u>50.00</u> |
| DEFINITE PAYOUT 76.92%       | \$200.00          |
| GROSS PROFIT                 | \$60.00           |
| 30 DEALS PER CASE            | 6-16-08           |