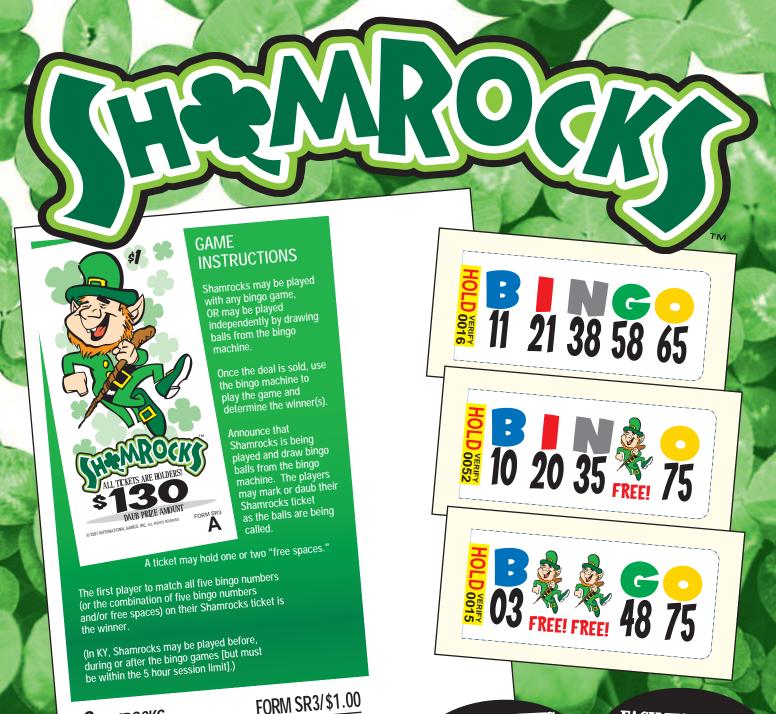

| C 1200/C                               | FOKINI 2K3/\$1.00       |
|----------------------------------------|-------------------------|
| SHAMROCKS \$1.00                       | \$180.00                |
| IAKES IIV. 100                         |                         |
| PAYS OUT:                              | 30.00 \$130.00 \$130.00 |
| 1 Daub Winner @ 🐠                      | \$130.00                |
| 1 Daub Winner @ \$1<br>DEFINITE PAYOUT | \$50.00                 |
| GROSS PROFII                           | 12-27-06                |
| 28 DEALS PER CASE                      |                         |

AIL TICKETS ARE HOLDERS! EACH TICKET HAS UP TO 5 BINGO NUMBERS

TICKETS MAY ALSO CONTAIN 1 OR 2 FREE SPACES

IMPORTANT NOTICE: Due to rapidly changing laws and regulations, we cannot be responsible for the legality of the use of this product by any particular purchaser Each purchaser should determine for themselves that the use of this product is permitted in their locality.