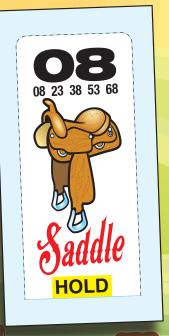

OPEN TABS, OR USE THE FLASH BOARD TO DETERMINE THE WINNERS.

Side Saddle

1 LEFT SIDE SADDLE WINNER

1 RIGHT Side Saddle Winner

This card must be used determine the winner

FOR CHA

**59** 

**HOLD BINGO BALLS 01-75 FOR CHANCE TO WIN:** 

08

**HOLD** 