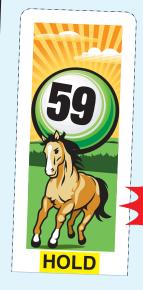

OPEN TABS, OR USE THE FLASH BOARD TO DETERMINE THE WINNERS.

Side Saddle

1 LEFT SIDE SADDLE WINNER

1 RIGHT Side Saddle Winner

This card must be used determine the winner

FOR CHA

**59** 

**HOLD BINGO BALLS 01-75 FOR CHANCE TO WIN:** 