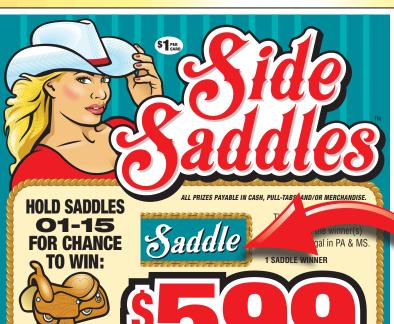

## **SIDE SADDLES™**

## SIDE SADDLES FORM SSD1/\$1.00

TAKES IN: 3,920 @ \$1.00 ...... \$3,920.00 PAYS OUT:

1 Saddle Winner @\$599.00 ....... \$599.00 1 Left Side Saddle Winner @\$500.00 ...... \$500.00

1 Right Side Saddle Winner @ \$500.00 ...... \$500.00

Games with a ticket count exceeding 4,000, the top individual prize greater than \$500 or less than a 65% player payout and progressive pull-tab games are not available for sale in Pennsylvania and Mississippi.