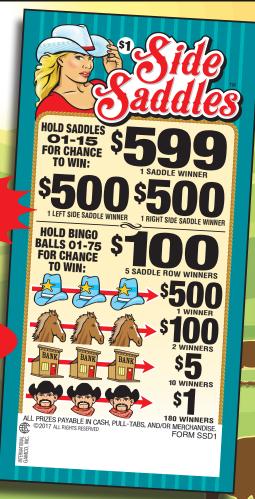

## **SIDE SADDLES™**

## SIDE SADDLES FORM SSD1/\$1.00

TAKES IN: 3,920 @ \$1.00 ...... \$3,920.00 PAYS OUT:

1 Saddle Winner @\$599.00 ....... \$599.00 1 Left Side Saddle Winner @\$500.00 ...... \$500.00

1 Right Side Saddle Winner @ \$500.00 ...... \$500.00

5 Saddle Row Winners @ \$100.00 ...... \$500.00

Total Saddle Winners..... \$2,099.00

1 Instant Winner @\$500.00......\$500.00

2 Instant Winners @ 100.00........ 200.00 10 Instant Winners @ 5.00....... 50.00

180 Instant Winners @ 1.00....... 180.00

DEFINITE PAYOUT 77.27%......\$3.029.00

**GROSS PROFIT** ......\$3,029.00

2 DEALS PER CASE 1

90 Hold Tickets 15 Saddle HOLD tickets 01-15 75 Bingo HOLD tickets 01-75