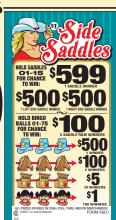

## SIDE SADDLES FORM SSD1/\$1.00

TAKES IN: 3,920 @ \$1.00 ...... \$3,920.00 PAYS OUT:

1 Saddle Winner @\$599.00 ....... \$599.00 1 Left Side Saddle Winner @\$500.00 ...... \$500.00

1 Right Side Saddle Winner @ \$500.00 ...... \$500.00

5 Saddle Row Winners @ \$100.00 ...... \$500.00

Total Saddle Winners..... \$2,099.00

1 Instant Winner @\$500.00......\$500.00

2 Instant Winners @ 100.00........ 200.00 10 Instant Winners @ 5.00....... 50.00

180 Instant Winners @ 1.00....... 180.00

DEFINITE PAYOUT 77.27%......\$3.029.00

**GROSS PROFIT** ......\$3,029.00

2 DEALS PER CASE 1

90 Hold Tickets 15 Saddle HOLD tickets 01-15 75 Bingo HOLD tickets 01-75