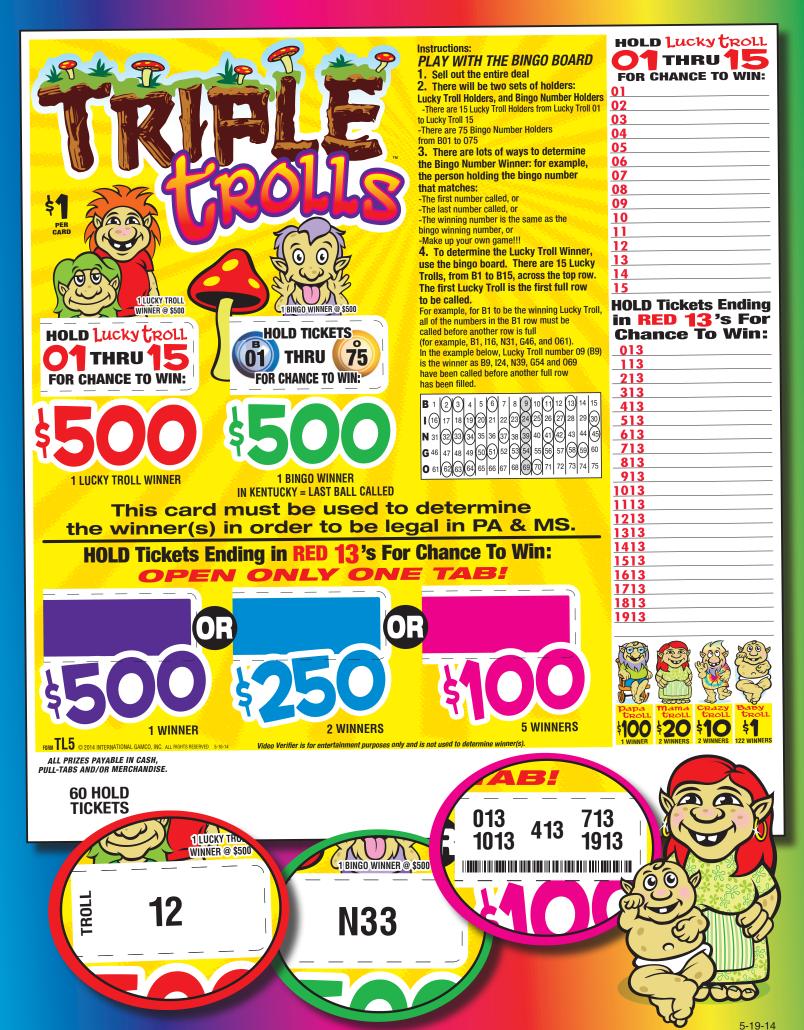

HOLD

| IRIPLE IROLLS                  | FORM TL5/\$1.00              |
|--------------------------------|------------------------------|
| TAKES IN: 2,450 @<br>PAYS OUT: | \$1.00\$2,450.00             |
| 1 Lucky Troll Winner           | @ \$500.00\$500.00           |
|                                | Winner \$500.00              |
| 1 Bingo Winner                 | @ \$500.00 <u>. \$500.00</u> |
| Total Bingo Winne              | er\$500.00                   |
| Operator Option                |                              |
| 1 Seal Winner @ S              | \$500.00 \$500.00            |
|                                | OR                           |
| 2 Seal Winners @ S             | \$250.00 \$500.00            |
|                                | OR                           |
| 5 Seal Winners @ S             | \$100.00 <u>\$500.00</u>     |
| Total Seal Pr                  | ize(s)\$500.00               |
| 1 Instant Winner               | @ \$100.00 \$100.00          |
| 2 Instant Winners              | @ 20.00 40.00                |
| 2 Instant Winners              | @ 10.00 20.00                |
| 122 Instant Winners            | @ 1.00 122.00                |
| DEFINITE PAYOUT 72.            | 73%\$1,782.00                |
|                                | \$668.00                     |
|                                |                              |