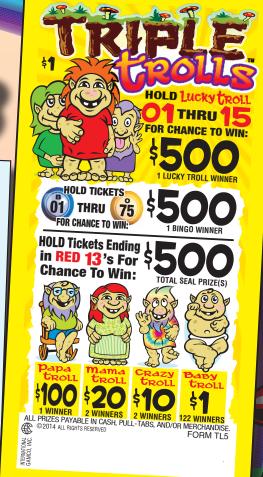

HOLD

| IRIPLE IROLLS                  | FORM TL5/\$1.00              |
|--------------------------------|------------------------------|
| TAKES IN: 2,450 @<br>PAYS OUT: | \$1.00\$2,450.00             |
| 1 Lucky Troll Winner           | @ \$500.00\$500.00           |
|                                | Winner \$500.00              |
| 1 Bingo Winner                 | @ \$500.00 <u>. \$500.00</u> |
| Total Bingo Winne              | er\$500.00                   |
| Operator Option                |                              |
| 1 Seal Winner @ S              | \$500.00 \$500.00            |
|                                | OR                           |
| 2 Seal Winners @ S             | \$250.00 \$500.00            |
|                                | OR                           |
| 5 Seal Winners @ S             | \$100.00 <u>\$500.00</u>     |
| Total Seal Pr                  | ize(s)\$500.00               |
| 1 Instant Winner               | @ \$100.00 \$100.00          |
| 2 Instant Winners              | @ 20.00 40.00                |
| 2 Instant Winners              | @ 10.00 20.00                |
| 122 Instant Winners            | @ 1.00 122.00                |
| DEFINITE PAYOUT 72.            | 73%\$1,782.00                |
|                                | \$668.00                     |
|                                |                              |