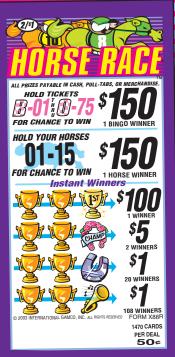

| Horse Race         | FORM    | X88R              | 50¢ or                                  | 2/\$1.00        |
|--------------------|---------|-------------------|-----------------------------------------|-----------------|
| TAKES IN: 1,470 (  | @ 50¢ o | r 2/\$1.0         | 00                                      | \$735.00        |
| PAYS OUT:          |         |                   |                                         |                 |
| 1 Bingo Winner     | r @ \$  | \$150.00          |                                         | \$150.00        |
|                    | AND     |                   |                                         |                 |
| 1 Horse Winne      |         | 7 5 12 10         |                                         | <u>\$150.00</u> |
| Total Bingo/Ho     |         | £5                |                                         | \$300.00        |
| 1 Instant Winner   |         | <del>\$100.</del> | • • • • • • • • • • • • • • • • • • • • | 100.00          |
| 2 Instant Winner   | -       | _                 | 00                                      | 10.00           |
| 20 Instant Winner  |         |                   | 00                                      | 20.00           |
| 108 Instant Winner | s @     | 1.                | 00                                      | 108.00          |
| DEFINITE PAYOUT    | 73.20%  |                   |                                         | \$538.00        |
| GROSS PROFIT       |         |                   |                                         | \$197.00        |
| 6 DEALS PER CASE   |         |                   |                                         | 1-7-09          |