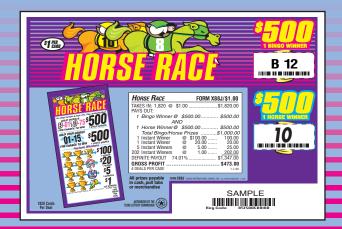

| HORSE RACE FORM X88J/\$1.00              |
|------------------------------------------|
| TAKES IN: 1,820 @ \$1.00\$1,820.00       |
| PAYS OUT:                                |
| 1 Bingo Winner @ \$500.00 \$500.00       |
| AND                                      |
| 1 Horse Winne <b>VOID</b> \$500.00       |
| ποται Βιτίσολί το Επίσολου               |
| I Instant winner 100.00                  |
| 1 Instant Winner @ 20.00 20.00           |
| 5 Instant Winners @ 5.00 25.00           |
| 202 Instant Winners @ 1.00 <u>202.00</u> |
| DEFINITE PAYOUT 74.01% \$1,347.00        |
| GROSS PROFIT \$473.00                    |
| 4 DEALS PER CASE 1-7-09                  |
|                                          |