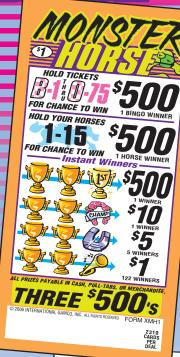

| Monster Horse            | FORM XMH1/\$1.00   |
|--------------------------|--------------------|
| TAKES IN: 2,310 @ \$1.00 | \$2,310.00         |
| PAYS OUT:                |                    |
| 1 Bingo Winner @ \$5     | 00.00 \$500.00     |
| 1 Horse Winner@ \$5      | 00.00 \$500.00     |
|                          | rizes\$1,000.00    |
|                          | \$500.00 500.00    |
|                          | 10.00 10.00        |
|                          | 5.00 25.00         |
| 122 Instant Winners @    | 1.00 <u>122.00</u> |
| DEFINITE PAYOUT 71.73%   | \$1,657.00         |
| GROSS PROFIT             | \$653.00           |
| 4 DEALS PER CASE         | 1-7-09             |