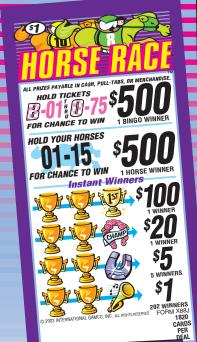

| HORSE RACE FORM X88J/\$1.00              |
|------------------------------------------|
| TAKES IN: 1,820 @ \$1.00\$1,820.00       |
| PAYS OUT:                                |
| 1 Bingo Winner @ \$500.00 \$500.00       |
| AND                                      |
| 1 Horse Winne <b>VOID</b> \$500.00       |
| ποται Βιτίσολί το Επίσολου               |
| I Instant winner 100.00                  |
| 1 Instant Winner @ 20.00 20.00           |
| 5 Instant Winners @ 5.00 25.00           |
| 202 Instant Winners @ 1.00 <u>202.00</u> |
| DEFINITE PAYOUT 74.01% \$1,347.00        |
| GROSS PROFIT \$473.00                    |
| 4 DEALS PER CASE 1-7-09                  |
|                                          |