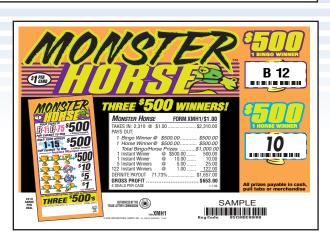

| Monster Horse            | FORM XMH1/\$1.00   |
|--------------------------|--------------------|
| TAKES IN: 2,310 @ \$1.00 | \$2,310.00         |
| PAYS OUT:                |                    |
| 1 Bingo Winner @ \$5     | 00.00 \$500.00     |
| 1 Horse Winner@ \$5      | 00.00 \$500.00     |
|                          | rizes\$1,000.00    |
|                          | \$500.00 500.00    |
|                          | 10.00 10.00        |
|                          | 5.00 25.00         |
| 122 Instant Winners @    | 1.00 <u>122.00</u> |
| DEFINITE PAYOUT 71.73%   | \$1,657.00         |
| GROSS PROFIT             | \$653.00           |
| 4 DEALS PER CASE         | 1-7-09             |