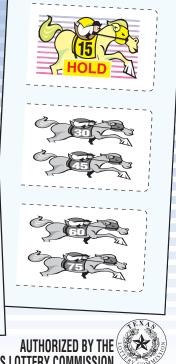

| HORSE RACE FORM X88J/\$1.00              |
|------------------------------------------|
| TAKES IN: 1,820 @ \$1.00\$1,820.00       |
| PAYS OUT:                                |
| 1 Bingo Winner @ \$500.00 \$500.00       |
| AND                                      |
| 1 Horse Winne <b>VOID</b> \$500.00       |
| ποται Βιτίσολί το Επίσολου               |
| I Instant winner 100.00                  |
| 1 Instant Winner @ 20.00 20.00           |
| 5 Instant Winners @ 5.00 25.00           |
| 202 Instant Winners @ 1.00 <u>202.00</u> |
| DEFINITE PAYOUT 74.01% \$1,347.00        |
| GROSS PROFIT \$473.00                    |
| 4 DEALS PER CASE 1-7-09                  |
|                                          |