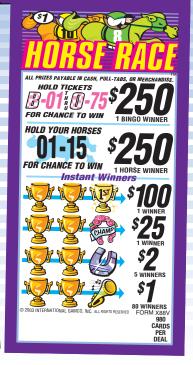

| Horse Race FORM X88              | 8V/\$1.00  |
|----------------------------------|------------|
| TAKES IN: 980 @ \$1.00           | \$980.00   |
| PAYS OUT:                        |            |
| 1 Bingo Winner @ \$250.00\$      | 250.00     |
| AND                              |            |
| 1 Horse Wirner 🔎 \$250.00        | 250.00     |
| Total Bingo/l                    | \$500.00   |
| 1 Instant Wirnel 100.00          | 100.00     |
| 1 Instant Winner <u>@ 2</u> 5.00 | 25.00      |
| 5 Instant Winners @ 2.00         | 10.00      |
| 80 Instant Winners @ 1.00        | 80.00      |
| DEFINITE PAYOUT 72.96%           | \$715.00   |
| GROSS PROFIT                     | . \$265.00 |
| 8 DEALS PER CASE                 | 1-7-09     |