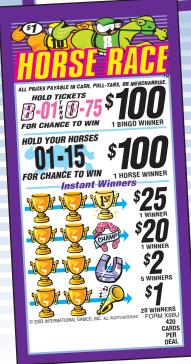

| HORSE RACE FORM X88        | U/\$1.00   |
|----------------------------|------------|
| TAKES IN: 420 @ \$1.00     | . \$420.00 |
| PAYS OUT:                  |            |
| 1 Bingo Winner @ \$100.00  | \$100.00   |
| AND                        |            |
| 1 Horse Winner @ \$100.00  | _100.00    |
| Total Bingo/Hol            | ,          |
| 1 Instant Winner V 0 1 000 | 25.00      |
| 1 Instant Winner 20.00     | 20.00      |
| 5 Instant Winners @ 2.00   | 10.00      |
| 20 Instant Winners @ 1.00  | 20.00      |
| DEFINITE PAYOUT 65.48%     |            |
| GROSS PROFIT               | . \$145.00 |
| 20 DEALS PER CASE          | 1-7-09     |